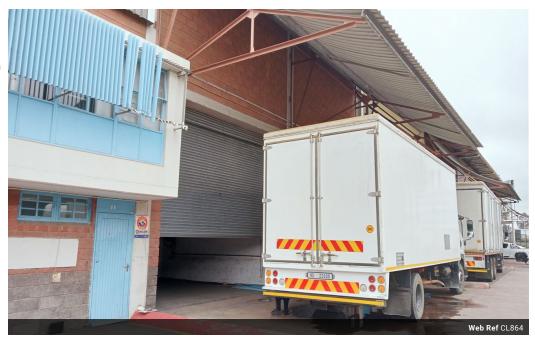

Plentifull warehousing between 500m - 1500m to let all over Kzn. Offering 3 phase power, high amperage, great stacking height, roller doors, double volume office components, seperate toilets and seperate kitchenette. Security inc. Close to N2, N3 & all other main routes inc Umgeni Business Park, Riverhorse, New Germany, Westmead +++. On main taxi routes. Lease periods negotiable.