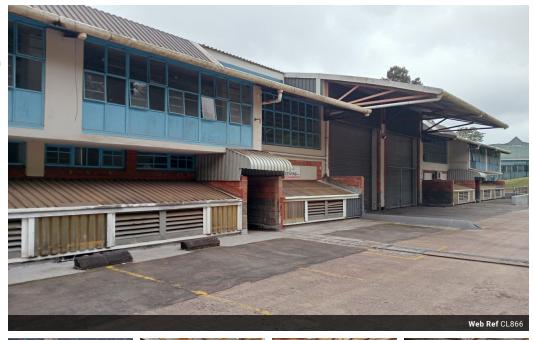

## R64,260 pm

Gross Monthly Rental R64,260 Excl. VAT

Warehouses of varying sizes to let on Durbans West & North N2/N3 corridor.

Plentifull warehousing between 500m - 1500m to let all over Kzn. Offering 3 phase power, high amperage, great stacking height, roller doors, double volume office components, seperate toilets and seperate kitchenette. Security inc. Close to N2, N3 & all other main routes inc Umgeni Business Park, Riverhorse, New Germany, Westmead +++. On main taxi routes. Lease periods negotiable.

## Features

Zoning Industrial

Interior Power 3 Phase Power Amps Exterior Security

Yes

100

**Sizes** Floor Size

918m<sup>2</sup>