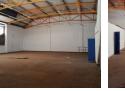

## R64,260 pm

Gross Monthly Rental R64,260 Excl. VAT

Warehouses of varying sizes to let on Durbans West & North N2/N3 corridor.

Plentifull warehousing between 500m - 1500m to let all over Kzn. Offering 3 phase power, high amperage, great stacking height, roller doors, double volume office components, seperate toilets and seperate kitchenette. Security inc. Close to N2, N3 & all other main routes inc Umgeni Business Park, Riverhorse, New Germany, Westmead +++. On main taxi routes. Lease periods negotiable.

## Features

Zoning Industrial

Interior Power 3 Phase Power Amps Exterior Security

Yes

100

**Sizes** Floor Size

918m<sup>2</sup>