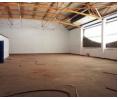

## R64,260 pm

Gross Monthly Rental R64,260 Excl. VAT

Warehouses of varying sizes to let on Durbans West & North N2/N3 corridor.

Plentifull warehousing between 500m - 1500m to let all over Kzn. Offering 3 phase power, high amperage, great stacking height, roller doors, double volume office components, seperate toilets and seperate kitchenette. Security inc. Close to N2, N3 & all other main routes inc Umgeni Business Park, Riverhorse, New Germany, Westmead +++. On main taxi routes. Lease periods negotiable.

## Features

Zoning Industrial

Interior Power 3 Phase Power Amps Exterior Security

Yes

100

**Sizes** Floor Size

918m<sup>2</sup>