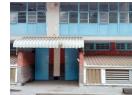

## R64,260 pm

Gross Monthly Rental R64,260 Excl. VAT

Warehouses of varying sizes to let on Durbans West & North N2/N3 corridor.

Plentifull warehousing between 500m - 1500m to let all over Kzn. Offering 3 phase power, high amperage, great stacking height, roller doors, double volume office components, seperate toilets and seperate kitchenette. Security inc. Close to N2, N3 & all other main routes inc Umgeni Business Park, Riverhorse, New Germany, Westmead +++. On main taxi routes. Lease periods negotiable.

## Features

Zoning Industrial

Interior Power 3 Phase Power Amps Exterior Security

Yes

100

**Sizes** Floor Size

918m<sup>2</sup>