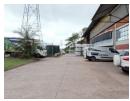

Plentifull warehousing between 500m - 1500m to let all over Kzn. Offering 3 phase power, high amperage, great stacking height, roller doors, double volume office components, seperate toilets and seperate kitchenette. Security inc. Close to N2, N3 & all other main routes inc Umgeni Business Park, Riverhorse, New Germany, Westmead +++. On main taxi routes. Lease periods negotiable.

## Features

**Zoning** Industrial

| Interior      |     | Exterior | Exterior |            | Sizes |  |
|---------------|-----|----------|----------|------------|-------|--|
| Power 3 Phase | Yes | Security | Yes      | Floor Size | 643m² |  |
| Power Amps    | 100 |          |          |            |       |  |