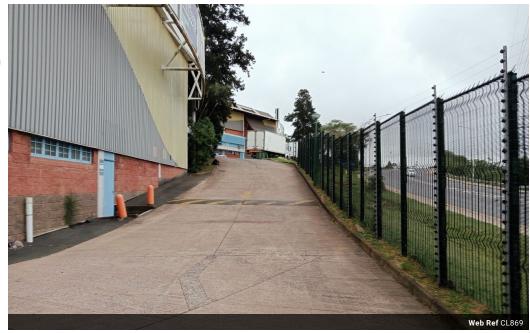

Plentifull warehousing between 500m - 1500m to let all over Kzn. Offering 3 phase power, high amperage, great stacking height, roller doors, double volume office components, seperate toilets and seperate kitchenette. Security inc. Close to N2, N3 & all other main routes inc Umgeni Business Park, Riverhorse, New Germany, Westmead +++. On main taxi routes. Lease periods negotiable.

## Features

**Zoning** Industrial

| Interior      |     | Exterior | Exterior |            | Sizes |  |
|---------------|-----|----------|----------|------------|-------|--|
| Power 3 Phase | Yes | Security | Yes      | Floor Size | 643m² |  |
| Power Amps    | 100 |          |          |            |       |  |