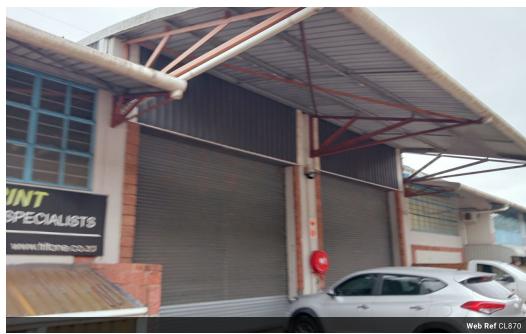

Plentifull warehousing between 500m - 1500m to let all over Kzn. Offering 3 phase power, high amperage, great stacking height, roller doors, double volume office components, seperate toilets and seperate kitchenette. Security inc. Close to N2, N3 & all other main routes inc Umgeni Business Park, Riverhorse, New Germany, Westmead +++. On main taxi routes. Lease periods negotiable.

## Features

Power Amps

Industrial Zoning

Interior Exterior Sizes 648m<sup>2</sup> Floor Loading Cap.  $5\,Tn/m^2$ Yes Security Floor Size Power 3 Phase Yes 100