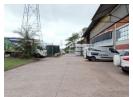

Plentifull warehousing between 500m - 1500m to let all over Kzn. Offering 3 phase power, high amperage, great stacking height, roller doors, double volume office components, seperate toilets and seperate kitchenette. Security inc. Close to N2, N3 & all other main routes inc Umgeni Business Park, Riverhorse, New Germany, Westmead +++. On main taxi routes. Lease periods negotiable.

## Features

Power Amps

Industrial Zoning

Interior Exterior Sizes 648m<sup>2</sup> Floor Loading Cap.  $5\,Tn/m^2$ Yes Security Floor Size Power 3 Phase Yes 100