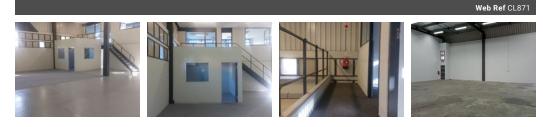

## R26,400 pm

Gross Monthly Rental R26,400 Excl. VAT

Warehouse to let in West Durban offering top security & well run.

Offering 3 phase power, 160 amp, great stacking height, roller door, double volume office components, seperate toilets, 3 parking bays and seperate kitchenette. Security inc. Close to N3 & M19 & all other main routes. On main taxi routes. Lease periods

## Features

Zoning Industrial

**Interior** Floor Loading Cap. Power 3 Phase Power Amps

ap. 5 Tn/m² Yes 100 Exterior Security **Sizes** Floor Size

300m²