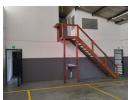

5 Tn/m²

Yes

60

2 Mini Units available in this park. 175m & 246 so take both for 421m2. 175m is at the entrance. The 246m2 unit is further in the park with share yard and plenty parking. 3phase 60 amps, roller door, great stacking height, office space, toilets, kitchenete. Call to

## Features

**Zoning** Industrial

Interior

Floor Loading Cap. Power 3 Phase Power Amps Sizes

Floor Size

175m²