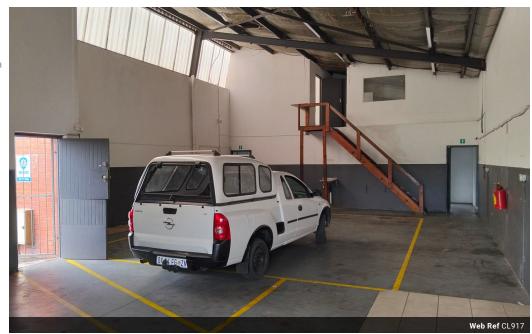

5 Tn/m²

Yes

60

2 Mini Units available in this park. 175m & 246 so take both for 421m2. 175m is at the entrance. The 246m2 unit is further in the park with share yard and plenty parking. 3phase 60 amps, roller door, great stacking height, office space, toilets, kitchenete. Call to

## Features

**Zoning** Industrial

Interior

Floor Loading Cap. Power 3 Phase Power Amps Sizes

Floor Size

175m²