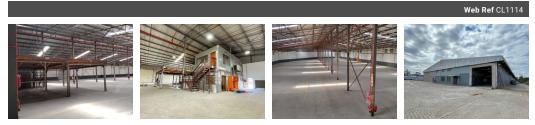

## R281,000 pm

Gross Monthly Rental R281,000 Excl. VAT

Warehouse with massive yard to let.

Yes

200

Newly built warehouse is available to lease in New Germany, Pinetown presents 4000 sqm under roof along with 650 sqm of yard area aswell as a large communal turning circle for trucks. The warehouse includes a double-story office component, ablutions, and