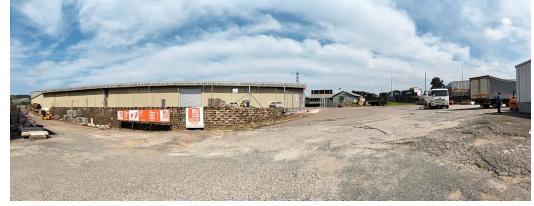

## R281,000 pm

Gross Monthly Rental R281,000 Excl. VAT

Warehouse with massive yard to let.

Yes

200

Newly built warehouse is available to lease in New Germany, Pinetown presents 4000 sqm under roof along with 650 sqm of yard area aswell as a large communal turning circle for trucks. The warehouse includes a double-story office component, ablutions, and