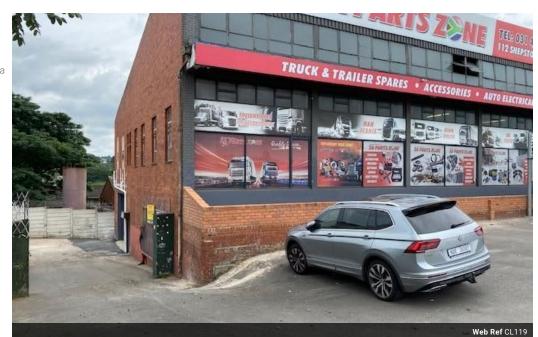

## 087 8212575

Old Main Road Johannesburg South Africa

R27,600 pm

Gross Monthly Rental R27,600 Excl. VAT

Warehouse to let in West Durban.

COMPLETELY RENOVATED AND THE UNIT IS IN IMMACULATE CONDITION! PRIME NEW GERMANY. FANTASTIC ROAD FRONTAGE ON GO DURBAN ROUTE. Roller door, 3 phase power, kitchenette and a lot more. Call to view.