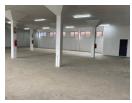

BOTTOM UNIT: APPROXIMATELY 575M2 FACTORY WITH OFFICE. GREAT ACCESS WITH APPROXIMATELY 250M2 YARD. 100

## Features

Power Amps

Zoning Industrial

Interior Exterior Sizes 575m<sup>2</sup> Floor Loading Cap.  $5\,Tn/m^2$ Yes Security Floor Size Power 3 Phase Yes 100