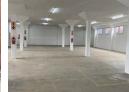

BOTTOM UNIT: APPROXIMATELY 575M2 FACTORY WITH OFFICE. GREAT ACCESS WITH APPROXIMATELY 250M2 YARD. 100

## Features

Power Amps

Zoning Industrial

Interior Exterior Sizes 575m<sup>2</sup> Floor Loading Cap.  $5\,Tn/m^2$ Yes Security Floor Size Power 3 Phase Yes 100