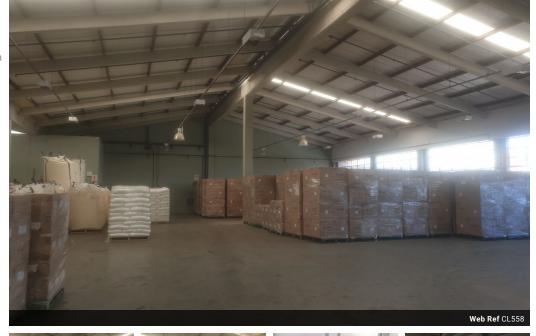

## Warehouse to let in West Durban.

"This sprawling industrial park spans over 16,888m<sup>2</sup> and features a multitude of units designed for manufacturing, storage, and distribution purposes. Strategically located in the established Westmead Industrial Precinct, with convenient access from the M1 and near the N3 Freeway, this park is a prime location. With round-the-clock security and perimeter fencing, it ensures a safe working environment. Moreover, this sought-after facility boasts ample parking, spacious yards, and newly upgraded roof sheeting. Notably, nearby amenities include a large taxi rank and a well-known BP service center. Renowned brands like Beier Industries, Mpact Plastics, and Komatsu are proud members of this thriving precinct.

## Features

Zoning Industrial

InteriorAir ConditioningYesPower Amps100

Exterior Security **Sizes** Floor Size

1,108m<sup>2</sup>