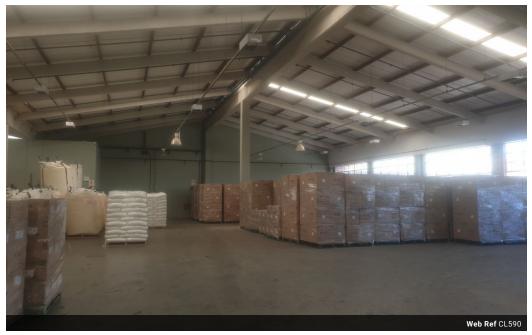

## Highly sought after facility newly available

Yes

200

"This sprawling industrial park spans over 16,888m² and features a multitude of units designed for manufacturing, storage, and distribution purposes. Strategically located in the established Westmead Industrial Precinct, with convenient access from the M1 and near the N3 Freeway, this park is a prime location. With round-the-clock security and perimeter fencing, it ensures a safe working environment. Moreover, this sought-after facility boasts ample parking, spacious yards, and newly upgraded roof sheeting. Notably, nearby amenities include a large taxi rank and a well-known BP service center. Renowned brands like Beier Industries, Mpact Plastics, and Komatsu are proud members of this thriving precinct.