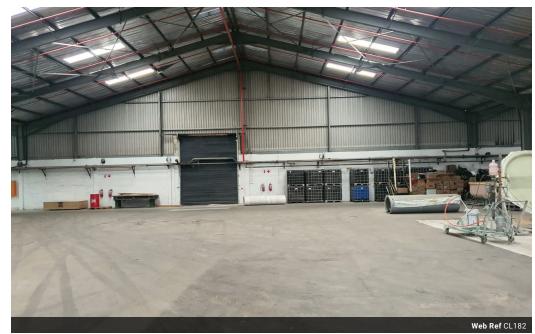

## 4500m2 Warehouse To Let

We are pleased to offer a centrally located warehouse for lease, spanning an expansive 4,500m2. Situated with easy access to the N2, this portal style warehouse is designed with efficiency in mind. It comprises three bays, each measuring 1,500m2, providing ample space for a variety of storage and operational needs. The warehouse features floated floors and an impressive internal height ranging from 6 to 9 meters, allowing for the stacking and handling of goods with ease.

Access to the warehouse is facilitated through a large paved yard, ensuring smooth movement of vehicles and logistics operations. There are three high bay roller doors, enabling convenient loading and unloading activities. Notably, the motorized gate