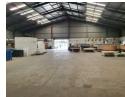

## 4500m2 Warehouse To Let

We are pleased to offer a centrally located warehouse for lease, spanning an expansive 4,500m2. Situated with easy access to the N2, this portal style warehouse is designed with efficiency in mind. It comprises three bays, each measuring 1,500m2, providing ample space for a variety of storage and operational needs. The warehouse features floated floors and an impressive internal height ranging from 6 to 9 meters, allowing for the stacking and handling of goods with ease.

Access to the warehouse is facilitated through a large paved yard, ensuring smooth movement of vehicles and logistics operations. There are three high bay roller doors, enabling convenient loading and unloading activities. Notably, the motorized gate