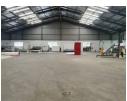

## 4500m2 Warehouse To Let

We are pleased to offer a centrally located warehouse for lease, spanning an expansive 4,500m2. Situated with easy access to the N2, this portal style warehouse is designed with efficiency in mind. It comprises three bays, each measuring 1,500m2, providing ample space for a variety of storage and operational needs. The warehouse features floated floors and an impressive internal height ranging from 6 to 9 meters, allowing for the stacking and handling of goods with ease.

Access to the warehouse is facilitated through a large paved yard, ensuring smooth movement of vehicles and logistics operations. There are three high bay roller doors, enabling convenient loading and unloading activities. Notably, the motorized gate