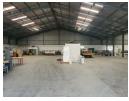

## 4500m2 Warehouse To Let

We are pleased to offer a centrally located warehouse for lease, spanning an expansive 4,500m2. Situated with easy access to the N2, this portal style warehouse is designed with efficiency in mind. It comprises three bays, each measuring 1,500m2, providing ample space for a variety of storage and operational needs. The warehouse features floated floors and an impressive internal height ranging from 6 to 9 meters, allowing for the stacking and handling of goods with ease.

Access to the warehouse is facilitated through a large paved yard, ensuring smooth movement of vehicles and logistics operations. There are three high bay roller doors, enabling convenient loading and unloading activities. Notably, the motorized gate