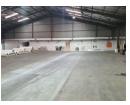

## 4500m2 Warehouse To Let

We are pleased to offer a centrally located warehouse for lease, spanning an expansive 4,500m2. Situated with easy access to the N2, this portal style warehouse is designed with efficiency in mind. It comprises three bays, each measuring 1,500m2, providing ample space for a variety of storage and operational needs. The warehouse features floated floors and an impressive internal height ranging from 6 to 9 meters, allowing for the stacking and handling of goods with ease.

Access to the warehouse is facilitated through a large paved yard, ensuring smooth movement of vehicles and logistics operations. There are three high bay roller doors, enabling convenient loading and unloading activities. Notably, the motorized gate