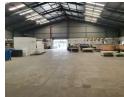

## 4500m2 Portal Style Warehouse To Let

We are delighted to offer a centrally located warehouse for lease, covering a vast expanse of 4,500m2. This portal style warehouse is meticulously designed with efficiency as the guiding principle. Comprising three bays, each measuring 1,500m2, it provides abundant space to cater to a diverse range of storage and operational requirements. The warehouse boasts floated floors and an impressive internal height that ranges from 6 to 9 meters, enabling easy stacking and handling of goods.

Access to the warehouse is facilitated by a large paved yard, ensuring seamless movement of vehicles and logistics operations. It features three high bay roller doors, conveniently facilitating loading and unloading activities. Notably, the motorized gate is