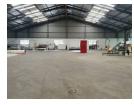

## 4500m2 Portal Style Warehouse To Let

We are delighted to offer a centrally located warehouse for lease, covering a vast expanse of 4,500m2. This portal style warehouse is meticulously designed with efficiency as the guiding principle. Comprising three bays, each measuring 1,500m2, it provides abundant space to cater to a diverse range of storage and operational requirements. The warehouse boasts floated floors and an impressive internal height that ranges from 6 to 9 meters, enabling easy stacking and handling of goods.

Access to the warehouse is facilitated by a large paved yard, ensuring seamless movement of vehicles and logistics operations. It features three high bay roller doors, conveniently facilitating loading and unloading activities. Notably, the motorized gate is