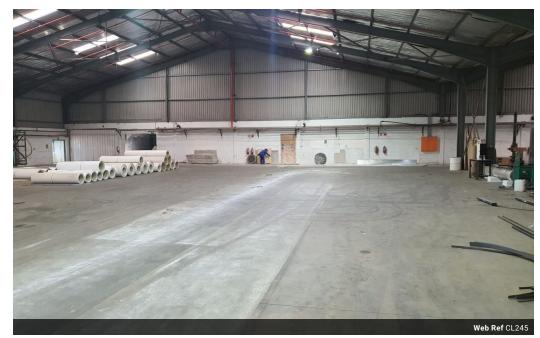

## 4500m2 Portal Style Warehouse To Let

We are delighted to offer a centrally located warehouse for lease, covering a vast expanse of 4,500m2. This portal style warehouse is meticulously designed with efficiency as the guiding principle. Comprising three bays, each measuring 1,500m2, it provides abundant space to cater to a diverse range of storage and operational requirements. The warehouse boasts floated floors and an impressive internal height that ranges from 6 to 9 meters, enabling easy stacking and handling of goods.

Access to the warehouse is facilitated by a large paved yard, ensuring seamless movement of vehicles and logistics operations. It features three high bay roller doors, conveniently facilitating loading and unloading activities. Notably, the motorized gate is