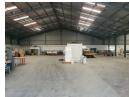

## 4500m2 Portal Style Warehouse To Let

We are delighted to offer a centrally located warehouse for lease, covering a vast expanse of 4,500m2. This portal style warehouse is meticulously designed with efficiency as the guiding principle. Comprising three bays, each measuring 1,500m2, it provides abundant space to cater to a diverse range of storage and operational requirements. The warehouse boasts floated floors and an impressive internal height that ranges from 6 to 9 meters, enabling easy stacking and handling of goods.

Access to the warehouse is facilitated by a large paved yard, ensuring seamless movement of vehicles and logistics operations. It features three high bay roller doors, conveniently facilitating loading and unloading activities. Notably, the motorized gate is