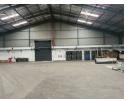

## 4500m2 Portal Style Warehouse To Let

We are delighted to offer a centrally located warehouse for lease, covering a vast expanse of 4,500m2. This portal style warehouse is meticulously designed with efficiency as the guiding principle. Comprising three bays, each measuring 1,500m2, it provides abundant space to cater to a diverse range of storage and operational requirements. The warehouse boasts floated floors and an impressive internal height that ranges from 6 to 9 meters, enabling easy stacking and handling of goods.

Access to the warehouse is facilitated by a large paved yard, ensuring seamless movement of vehicles and logistics operations. It features three high bay roller doors, conveniently facilitating loading and unloading activities. Notably, the motorized gate is