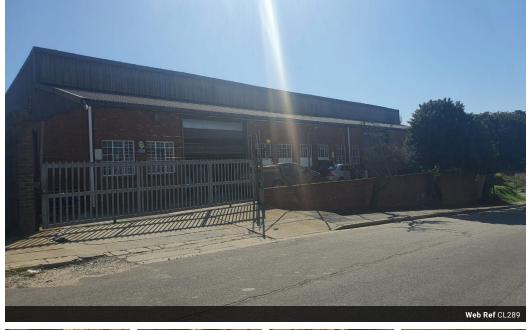

## 680m2 Warehouse To Let

We are pleased to offer a fantastic opportunity for businesses seeking a versatile and well-equipped warehouse space for lease. The available property boasts an impressive 680m2 area, providing ample room for various industrial purposes. Situated in a secure location, the warehouse comes with a small yard, ensuring peace of mind for businesses requiring additional storage or outdoor space.

One of the key advantages of this warehouse is its convenient accessibility to major areas. Strategically located, it offers easy access to transportation routes, making it ideal for businesses looking to distribute their goods efficiently. Whether you need to reach local markets or connect with regional suppliers, this location has you covered.