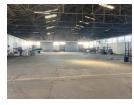

## 1880m2 Portal Style Warehouse To Let

We have an excellent opportunity for businesses in need of a spacious and secure warehouse facility. Our 1880m2 warehouse is available to let within a 24-hour secure industrial park, providing peace of mind for your valuable assets. The warehouse features a portal style design with an internal height ranging from 6 to 8 meters, offering ample vertical space for stacking and storing goods efficiently.