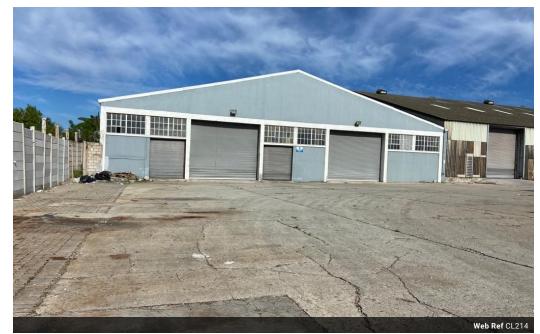

## 1880m2 Portal Style Warehouse To Let

We have an excellent opportunity for businesses in need of a spacious and secure warehouse facility. Our 1880m2 warehouse is available to let within a 24-hour secure industrial park, providing peace of mind for your valuable assets. The warehouse features a portal style design with an internal height ranging from 6 to 8 meters, offering ample vertical space for stacking and storing goods efficiently.

Accessibility is a key advantage of this property, as it enjoys easy access to the N2 highway, a major transportation route. The warehouse is conveniently accessed through three roller doors, allowing for smooth movement of goods in and out of the premises. The concrete yard provides a sturdy and durable surface for vehicular traffic, ensuring efficient logistics operations.