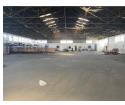

## 1880m2 Portal Style Warehouse To Let

We have an excellent opportunity for businesses in need of a spacious and secure warehouse facility. Our 1880m2 warehouse is available to let within a 24-hour secure industrial park, providing peace of mind for your valuable assets. The warehouse features a portal style design with an internal height ranging from 6 to 8 meters, offering ample vertical space for stacking and storing goods efficiently.