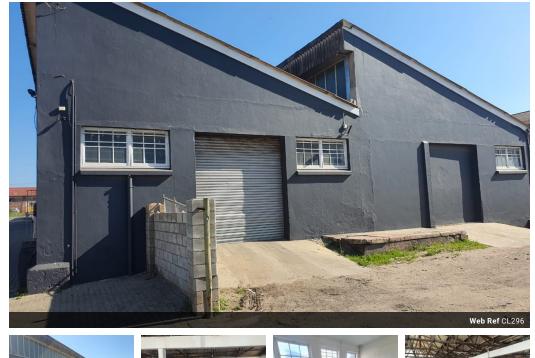

## 1590m2 Sawtooth Warehouse To Let

Yes

100

A fantastic opportunity awaits in a secure complex, where a spacious 1590m2 sawtooth warehouse is available to let. Situated in a prime location, this warehouse boasts easy access for large trucks, making it ideal for businesses seeking efficient logistics operations. The property's strategic positioning ensures seamless connectivity to major transport routes, facilitating smooth movement of goods in and out of the premises.

Yes

6

Upon entering the warehouse, you'll find four well-appointed offices, providing a conducive work environment for your administrative staff. Additionally, the property features separate male and female ablutions.

The warehouse's practical layout includes a small kitchen. Furthermore, with five roller doors strategically positioned, the