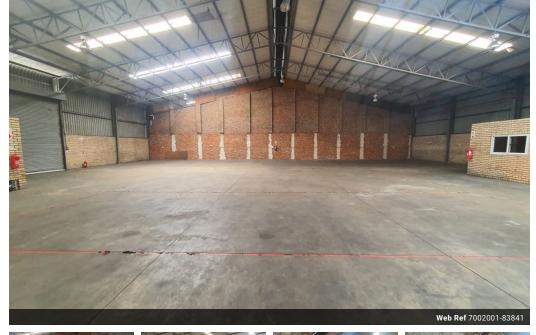

## 750m2 Secure Industrial Warehouse In Deal Party

20 Tn/m<sup>2</sup>

Yes

Yes

60

This exceptional 750m2 warehouse is available for lease in a highly sought-after 24-hour secure industrial complex, offering the perfect balance of accessibility, security, and efficiency. Designed to accommodate modern business operations, the facility boasts a spacious, column-free interior with over 6m of internal height, power-floated floors for durability, and an extra-wide high-bay roller door--ideal for seamless container access directly into the warehouse. The front-facing section features a large, air-conditioned reception area with an adjoining office, creating a professional and

Yes

8

The front-facing section features a large, air-conditioned reception area with an adjoining office, creating a professional and comfortable workspace for administrative functions. The property is designed to support both warehousing and light