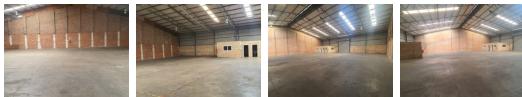

## 750m2 Secure Industrial Warehouse In Deal Party

20 Tn/m<sup>2</sup>

Yes

Yes

60

This exceptional 750m2 warehouse is available for lease in a highly sought-after 24-hour secure industrial complex, offering the perfect balance of accessibility, security, and efficiency. Designed to accommodate modern business operations, the facility boasts a spacious, column-free interior with over 6m of internal height, power-floated floors for durability, and an extra-wide high-bay roller door--ideal for seamless container access directly into the warehouse. The front-facing section features a large, air-conditioned reception area with an adjoining office, creating a professional and

Yes

8

The front-facing section features a large, air-conditioned reception area with an adjoining office, creating a professional and comfortable workspace for administrative functions. The property is designed to support both warehousing and light