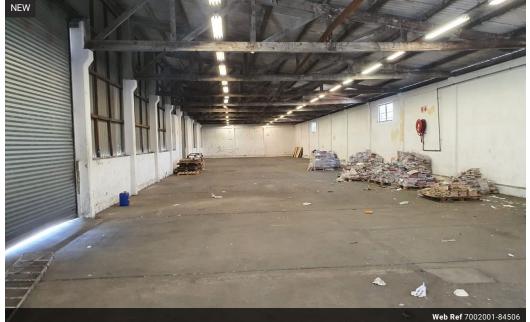

## 840m2 Versatile Warehouse To Let in Secure Industrial Park

Positioned in a 24-hour secure industrial park, this 840m2 warehouse offers a premium space for businesses seeking efficiency, accessibility, and growth potential in Port Elizabeth's thriving industrial sector. With controlled access and robust security, this property provides the ideal environment for warehousing, distribution, or light manufacturing operations. Designed for seamless logistics, the warehouse features two high-bay industrial roller doors for easy loading and offloading, along with solid flooring and generous internal height, accommodating racking, machinery, or bulk storage needs. A 1000m2 dedicated paved yard offers ample space for truck maneuvering, parking, and outdoor storage, enhancing operational flexibility.

#### Zoning Industrial Interior Floor Loading Cap. 20 Tn/m<sup>2</sup> Air Conditioning Yes

Yes

60

**Exterior** Security Open Parking Bays **Sizes** Floor Size

840m<sup>2</sup>