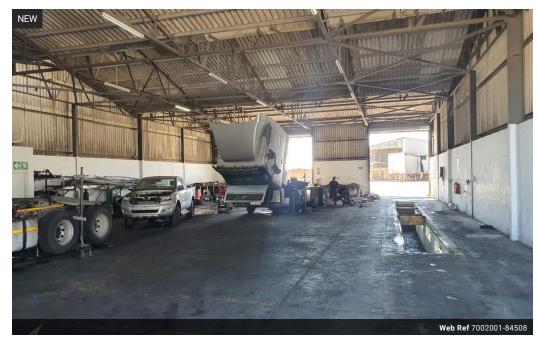

## 808m2 Warehouse To Let in Deal Party

100

This specialized 808m2 truck workshop is perfectly suited for transport and logistics businesses seeking a well-equipped facility in Deal Party. Designed for efficiency, the workshop features a maintenance pit built to municipal specifications, ensuring compliance with industry standards. Its prime location offers easy access to major transport routes, making it ideal for fleet servicing and logistics operations.

The workshop boasts a 6m internal height with four high-bay industrial roller doors, providing ample clearance for large vehicles. Two roller doors on either side of the warehouse allow for convenient drive-through access, streamlining operations. Inside, the space includes an office and ablution facilities within the workshop for added convenience. Tenants also have access to a dedicated truck wash bay.