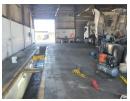

## 808m2 Warehouse To Let in Deal Party

100

This specialized 808m2 truck workshop is perfectly suited for transport and logistics businesses seeking a well-equipped facility in Deal Party. Designed for efficiency, the workshop features a maintenance pit built to municipal specifications, ensuring compliance with industry standards. Its prime location offers easy access to major transport routes, making it ideal for fleet servicing and logistics operations.

The workshop boasts a 6m internal height with four high-bay industrial roller doors, providing ample clearance for large vehicles. Two roller doors on either side of the warehouse allow for convenient drive-through access, streamlining operations. Inside, the space includes an office and ablution facilities within the workshop for added convenience. Tenants also have access to a dedicated truck wash bay.