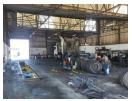

## 808m2 Warehouse To Let in Deal Party

100

This specialized 808m2 truck workshop is perfectly suited for transport and logistics businesses seeking a well-equipped facility in Deal Party. Designed for efficiency, the workshop features a maintenance pit built to municipal specifications, ensuring compliance with industry standards. Its prime location offers easy access to major transport routes, making it ideal for fleet servicing and logistics operations.

The workshop boasts a 6m internal height with four high-bay industrial roller doors, providing ample clearance for large vehicles. Two roller doors on either side of the warehouse allow for convenient drive-through access, streamlining operations. Inside, the space includes an office and ablution facilities within the workshop for added convenience. Tenants also have access to a dedicated truck wash bay.