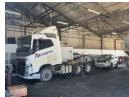

## 808m2 Warehouse To Let in Deal Party

100

This specialized 808m2 truck workshop is perfectly suited for transport and logistics businesses seeking a well-equipped facility in Deal Party. Designed for efficiency, the workshop features a maintenance pit built to municipal specifications, ensuring compliance with industry standards. Its prime location offers easy access to major transport routes, making it ideal for fleet servicing and logistics operations.

The workshop boasts a 6m internal height with four high-bay industrial roller doors, providing ample clearance for large vehicles. Two roller doors on either side of the warehouse allow for convenient drive-through access, streamlining operations. Inside, the space includes an office and ablution facilities within the workshop for added convenience. Tenants also have access to a dedicated truck wash bay.