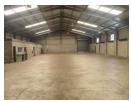

## 1000M2 Distribution Warehouse To Let In Deal Party

This 1000m2 distribution warehouse is situated in a secure industrial complex, offering an ideal solution for businesses requiring efficient storage, logistics, or light manufacturing space. Designed for optimal functionality, the portal-style warehouse features a spacious, column-free interior with a 6m internal height, ensuring maximum flexibility for various operations.

A large, shared paved yard provides easy access for trucks and delivery vehicles, streamlining logistics and distribution processes.

A large, shared paved yard provides easy access for trucks and delivery vehicles, streamlining logistics and distribution processes. The facility is equipped with six industrial roller doors, enhancing loading and offloading efficiency. A reliable 3-phase electrical supply supports a range of industrial applications, making this space highly versatile.