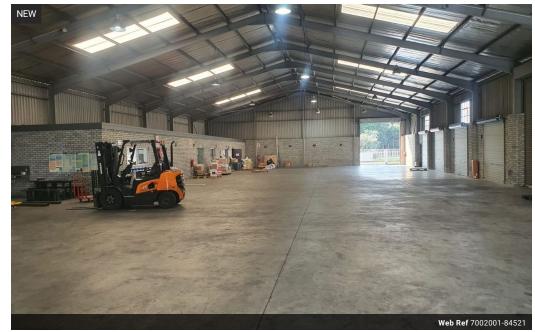

## 1000M2 Distribution Warehouse To Let In Deal Party

This 1000m2 distribution warehouse is situated in a secure industrial complex, offering an ideal solution for businesses requiring efficient storage, logistics, or light manufacturing space. Designed for optimal functionality, the portal-style warehouse features a spacious, column-free interior with a 6m internal height, ensuring maximum flexibility for various operations.

A large, shared paved yard provides easy access for trucks and delivery vehicles, streamlining logistics and distribution processes.

A large, shared paved yard provides easy access for trucks and delivery vehicles, streamlining logistics and distribution processes. The facility is equipped with six industrial roller doors, enhancing loading and offloading efficiency. A reliable 3-phase electrical supply supports a range of industrial applications, making this space highly versatile.