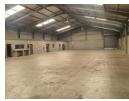

## 1000M2 Distribution Warehouse To Let In Deal Party

This 1000m2 distribution warehouse is situated in a secure industrial complex, offering an ideal solution for businesses requiring efficient storage, logistics, or light manufacturing space. Designed for optimal functionality, the portal-style warehouse features a spacious, column-free interior with a 6m internal height, ensuring maximum flexibility for various operations.

A large, shared paved yard provides easy access for trucks and delivery vehicles, streamlining logistics and distribution processes.

A large, shared paved yard provides easy access for trucks and delivery vehicles, streamlining logistics and distribution processes. The facility is equipped with six industrial roller doors, enhancing loading and offloading efficiency. A reliable 3-phase electrical supply supports a range of industrial applications, making this space highly versatile.