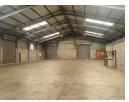

## 1000M2 Distribution Warehouse To Let In Deal Party

This 1000m2 distribution warehouse is situated in a secure industrial complex, offering an ideal solution for businesses requiring efficient storage, logistics, or light manufacturing space. Designed for optimal functionality, the portal-style warehouse features a spacious, column-free interior with a 6m internal height, ensuring maximum flexibility for various operations.

A large, shared paved yard provides easy access for trucks and delivery vehicles, streamlining logistics and distribution processes.

A large, shared paved yard provides easy access for trucks and delivery vehicles, streamlining logistics and distribution processes. The facility is equipped with six industrial roller doors, enhancing loading and offloading efficiency. A reliable 3-phase electrical supply supports a range of industrial applications, making this space highly versatile.