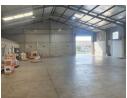

## 1000M2 Distribution Warehouse To Let In Deal Party

This 1000m2 distribution warehouse is situated in a secure industrial complex, offering an ideal solution for businesses requiring efficient storage, logistics, or light manufacturing space. Designed for optimal functionality, the portal-style warehouse features a spacious, column-free interior with a 6m internal height, ensuring maximum flexibility for various operations.

A large, shared paved yard provides easy access for trucks and delivery vehicles, streamlining logistics and distribution processes.

A large, shared paved yard provides easy access for trucks and delivery vehicles, streamlining logistics and distribution processes. The facility is equipped with six industrial roller doors, enhancing loading and offloading efficiency. A reliable 3-phase electrical supply supports a range of industrial applications, making this space highly versatile.