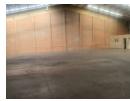

## Premium 750m² Warehouse for Lease in Secure Port Elizabeth Industrial Hub

Positioned in one of Port Elizabeth's most sought-after industrial corridors, this exceptional 750m² warehouse offers the perfect blend of security, accessibility, and operational efficiency. Located within a 24-hour secure complex, the property is ideal for logistics, storage, or light manufacturing. With over 6 metres of internal height, a wide high-bay roller shutter door for direct container access, and durable power-floated floors, the warehouse provides a column-free, high-volume workspace tailored to modern industrial requirements.