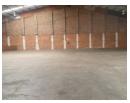

## Premium 750m² Warehouse for Lease in Secure Port Elizabeth Industrial Hub

Positioned in one of Port Elizabeth's most sought-after industrial corridors, this exceptional 750m² warehouse offers the perfect blend of security, accessibility, and operational efficiency. Located within a 24-hour secure complex, the property is ideal for logistics, storage, or light manufacturing. With over 6 metres of internal height, a wide high-bay roller shutter door for direct container access, and durable power-floated floors, the warehouse provides a column-free, high-volume workspace tailored to modern industrial requirements.