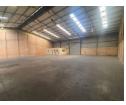

## Premium 750m² Warehouse for Lease in Secure Port Elizabeth Industrial Hub

Positioned in one of Port Elizabeth's most sought-after industrial corridors, this exceptional 750m² warehouse offers the perfect blend of security, accessibility, and operational efficiency. Located within a 24-hour secure complex, the property is ideal for logistics, storage, or light manufacturing. With over 6 metres of internal height, a wide high-bay roller shutter door for direct container access, and durable power-floated floors, the warehouse provides a column-free, high-volume workspace tailored to modern industrial requirements.