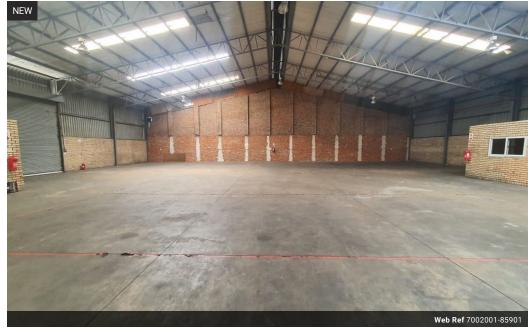

## Premium 750m² Warehouse for Lease in Secure Port Elizabeth Industrial Hub

Positioned in one of Port Elizabeth's most sought-after industrial corridors, this exceptional 750m² warehouse offers the perfect blend of security, accessibility, and operational efficiency. Located within a 24-hour secure complex, the property is ideal for logistics, storage, or light manufacturing. With over 6 metres of internal height, a wide high-bay roller shutter door for direct container access, and durable power-floated floors, the warehouse provides a column-free, high-volume workspace tailored to modern industrial requirements.