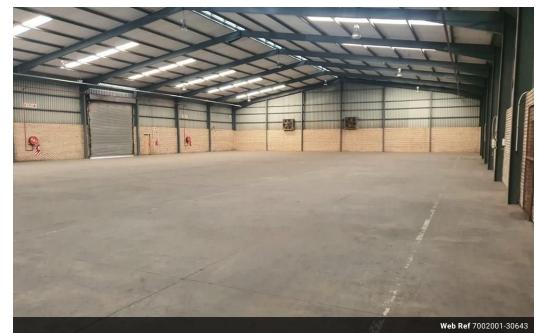

## 1740m2 A Grade Warehousing facility in secure complex

This portal-style insulated warehouse is situated in a 24-hour secure industrial complex, providing a safe environment for operations. The warehouse itself is constructed using facebrick, which offers durability and a professional appearance. One of the key features of this warehouse is the large paved secure yard, providing ample space for parking, maneuvering vehicles, or outdoor storage. Access to the warehouse is facilitated by two extra-wide high bay roller doors, allowing for easy entry and exit of goods and vehicles.

In terms of electrical supply, the warehouse is equipped with a 3-phase electrical system, which is ideal for industrial operations and machinery. This ensures a reliable and efficient power source to support various equipment and operations within the warehouse.