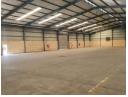

## 1740m2 A Grade Warehousing facility in secure complex

This portal-style insulated warehouse is situated in a 24-hour secure industrial complex, providing a safe environment for operations. The warehouse itself is constructed using facebrick, which offers durability and a professional appearance. One of the key features of this warehouse is the large paved secure yard, providing ample space for parking, maneuvering vehicles, or outdoor storage. Access to the warehouse is facilitated by two extra-wide high bay roller doors, allowing for easy entry and exit of goods and vehicles.

In terms of electrical supply, the warehouse is equipped with a 3-phase electrical system, which is ideal for industrial operations and machinery. This ensures a reliable and efficient power source to support various equipment and operations within the warehouse.