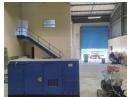

## 287m2 High Tech Warehouse

This warehouse is situated in a 24-hour secure business park, offering a safe and protected environment for operations. The warehouse enjoys a central location, which can be beneficial for logistical purposes and accessibility. The business park provides controlled access, ensuring that only authorized individuals can enter the premises. The warehouse comes with a spacious shared paved yard, making it convenient for truck maneuvering and loading/unloading operations.

The high bay roller door allows for easy access for trucks directly into the warehouse, facilitating efficient loading and unloading processes. With a 6m internal height, the warehouse offers ample vertical space for stacking goods and equipment. The absence