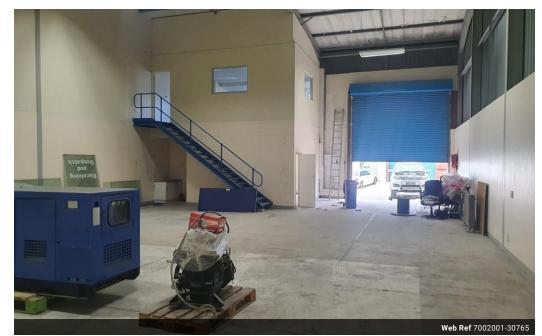

## 287m2 High Tech Warehouse

This warehouse is situated in a 24-hour secure business park, offering a safe and protected environment for operations. The warehouse enjoys a central location, which can be beneficial for logistical purposes and accessibility. The business park provides controlled access, ensuring that only authorized individuals can enter the premises. The warehouse comes with a spacious shared paved yard, making it convenient for truck maneuvering and loading/unloading operations.

The high bay roller door allows for easy access for trucks directly into the warehouse, facilitating efficient loading and unloading processes. With a 6m internal height, the warehouse offers ample vertical space for stacking goods and equipment. The absence