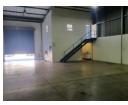

## 280m2 Spacious Warehouse To Let In 24-hour Security Industrial Park

280M2 PRIME WAREHOUSE / SECURE / FAIRVIEW
Step into a premium 280m² warehouse in Fairview, perfectly situated in a bustling industrial hub that offers exceptional visibility and easy accessibility. This versatile space is ideal for warehousing or light manufacturing, providing a strategic base for your business operations. With 24-hour security in a highly sought-after location, you can rest assured that your assets and activities are safe and secure around the clock.

## Features

Zoning Industrial

Interior Exterior Sizes Floor Loading Cap. 10 Tn/m<sup>2</sup> Yes Floor Size 280m<sup>2</sup> Security Air Conditioning Open Parking Bays Yes

Power 3 Phase Yes Power Amps 30