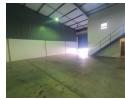

## 280m2 Spacious Warehouse To Let In 24-hour Security Industrial Park

280M2 PRIME WAREHOUSE / SECURE / FAIRVIEW
Step into a premium 280m² warehouse in Fairview, perfectly situated in a bustling industrial hub that offers exceptional visibility and easy accessibility. This versatile space is ideal for warehousing or light manufacturing, providing a strategic base for your business operations. With 24-hour security in a highly sought-after location, you can rest assured that your assets and activities are safe and secure around the clock.

## Features

Zoning Industrial

Interior Exterior Sizes Floor Loading Cap. 10 Tn/m<sup>2</sup> Yes Floor Size 280m<sup>2</sup> Security Air Conditioning Open Parking Bays Yes

Power 3 Phase Yes Power Amps 30