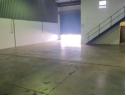

## 280m2 Spacious Warehouse To Let In 24-hour Security Industrial Park

280M2 PRIME WAREHOUSE / SECURE / FAIRVIEW
Step into a premium 280m² warehouse in Fairview, perfectly situated in a bustling industrial hub that offers exceptional visibility and easy accessibility. This versatile space is ideal for warehousing or light manufacturing, providing a strategic base for your business operations. With 24-hour security in a highly sought-after location, you can rest assured that your assets and activities are safe and secure around the clock.

## Features

Zoning Industrial

Interior Exterior Sizes Floor Loading Cap. 10 Tn/m<sup>2</sup> Yes Floor Size 280m<sup>2</sup> Security Air Conditioning Open Parking Bays Yes

Power 3 Phase Yes Power Amps 30