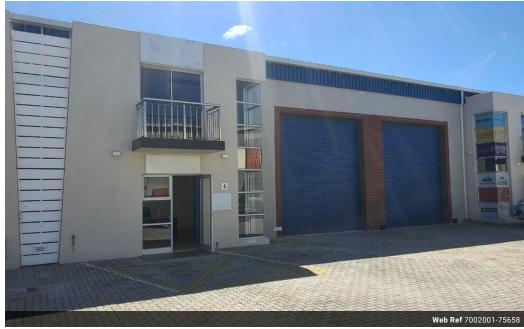

## 280m2 Spacious Warehouse To Let In 24-hour Security Industrial Park

280M2 PRIME WAREHOUSE / SECURE / FAIRVIEW
Step into a premium 280m² warehouse in Fairview, perfectly situated in a bustling industrial hub that offers exceptional visibility and easy accessibility. This versatile space is ideal for warehousing or light manufacturing, providing a strategic base for your business operations. With 24-hour security in a highly sought-after location, you can rest assured that your assets and activities are safe and secure around the clock.

The modern reception area creates a lasting impression with its sleek, air-conditioned design, offering a welcoming and professional space for visitors and clients. Complementing this is a spacious, air-conditioned office on the upper level, providing a

## Features

Zoning Industrial

Interior Exterior Sizes Floor Loading Cap. 10 Tn/m<sup>2</sup> Yes Floor Size 280m<sup>2</sup> Security Air Conditioning Open Parking Bays Yes

Power 3 Phase Yes Power Amps 30