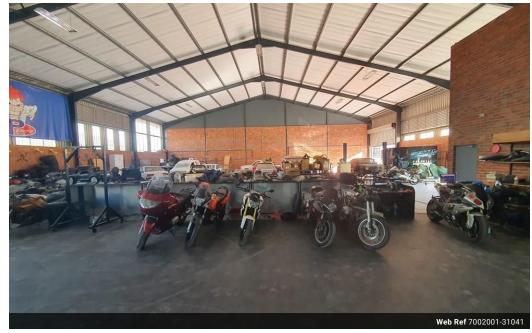

## 807m2 A Grade Warehouse

The 807m2 A Grade warehouse you described is located in a state-of-the-art Industrial Park with 24-hour security. The park employs advanced security measures, including number plate recognition technology for tenant access. The warehouse itself is accessible through two high bay extra wide roller doors, which connect to a large paved yard. This

The warehouse itself is accessible through two high bay extra wide roller doors, which connect to a large paved yard. This facilitates easy movement of goods in and out of the warehouse. The internal height of the warehouse ranges from 6m to 9m, providing ample vertical space for storage.

The floors are power floated, ensuring a smooth and durable surface, and there are no columns within the warehouse, allowing for maximum utilization of the available space.

Adjacent to the warehouse, on the ground level, you will find a neat reception area that includes a kitchenette and ablution