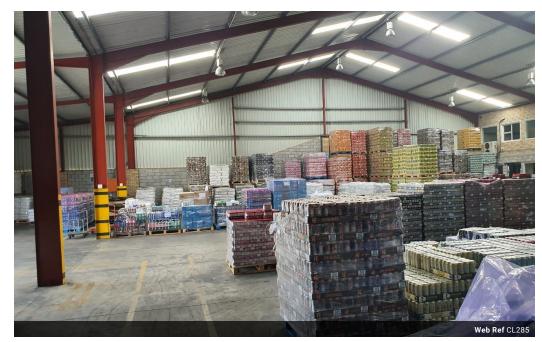

## 1200m2 Warehouse To Let

Situated within a secure 24-hour industrial park, this spacious 1200m2 warehouse offers a prime location for businesses seeking a safe and accessible storage or manufacturing facility. The site boasts easy access for superlinks and features extra wide and high roller doors, ensuring effortless entry and exit for trucks throughout the warehouse. With its 100 amp 3-phase electrical supply, the property is well-equipped to accommodate various industrial operations.

The warehouse comprises four additional extra-wide industrial roller doors, enhancing the efficiency of goods handling and distribution. Inside, a well-maintained double-story office space complements the warehouse, featuring essential amenities such