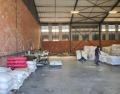

## 507m2 A-Grade Warehouse To Let in Secure Industrial Park - Greenbushes Industrial

This 507m2 A-grade warehouse is situated in a 24-hour secure industrial park, offering excellent facilities for warehousing, distribution, or light industrial operations. Built in portal style, the warehouse features a 6m-plus internal height, power floated floors, and an extra-wide 3.8m industrial roller door for easy truck access. The ground floor includes a large, airconditioned reception area, with separate male and female ablutions and a kitchen. The first

The ground floor includes a large, airconditioned reception area, with separate male and female ablutions and a kitchen. The first floor offers two airconditioned offices, providing functional and comfortable workspace away from the operational floor. A toilet and basin are conveniently located within the warehouse area.

The large paved yard allows for superlink truck access and easy maneuverability, enhancing operational efficiency. The park is

Yes

10