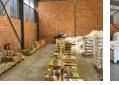

## 507m2 A-Grade Warehouse To Let in Secure Industrial Park - Greenbushes Industrial

This 507m2 A-grade warehouse is situated in a 24-hour secure industrial park, offering excellent facilities for warehousing, distribution, or light industrial operations. Built in portal style, the warehouse features a 6m-plus internal height, power floated floors, and an extra-wide 3.8m industrial roller door for easy truck access. The ground floor includes a large, airconditioned reception area, with separate male and female ablutions and a kitchen. The first