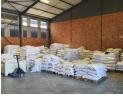

## 507m2 A-Grade Warehouse To Let in Secure Industrial Park - Greenbushes Industrial

This 507m2 A-grade warehouse is situated in a 24-hour secure industrial park, offering excellent facilities for warehousing, distribution, or light industrial operations. Built in portal style, the warehouse features a 6m-plus internal height, power floated floors, and an extra-wide 3.8m industrial roller door for easy truck access. The ground floor includes a large, airconditioned reception area, with separate male and female ablutions and a kitchen. The first