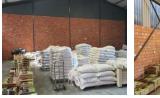

## 507m2 A-Grade Warehouse To Let in Secure Industrial Park - Greenbushes Industrial

This 507m2 A-grade warehouse is situated in a 24-hour secure industrial park, offering excellent facilities for warehousing, distribution, or light industrial operations. Built in portal style, the warehouse features a 6m-plus internal height, power floated floors, and an extra-wide 3.8m industrial roller door for easy truck access. The ground floor includes a large, airconditioned reception area, with separate male and female ablutions and a kitchen. The first

The large paved yard allows for superlink truck access and easy maneuverability, enhancing operational efficiency. The park is

Yes

10