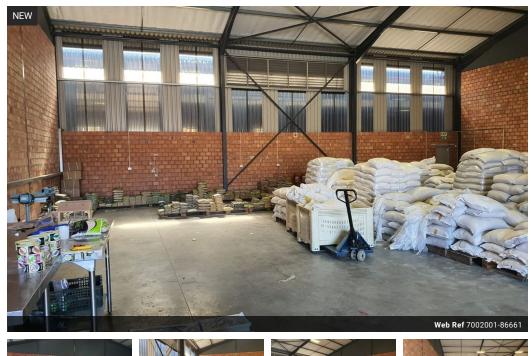

## 507m2 A-Grade Warehouse To Let in Secure Industrial Park - Greenbushes Industrial

This 507m2 A-grade warehouse is situated in a 24-hour secure industrial park, offering excellent facilities for warehousing, distribution, or light industrial operations. Built in portal style, the warehouse features a 6m-plus internal height, power floated floors, and an extra-wide 3.8m industrial roller door for easy truck access. The ground floor includes a large, airconditioned reception area, with separate male and female ablutions and a kitchen. The first

The ground floor includes a large, airconditioned reception area, with separate male and female ablutions and a kitchen. The first floor offers two airconditioned offices, providing functional and comfortable workspace away from the operational floor. A toilet and basin are conveniently located within the warehouse area.

The large paved yard allows for superlink truck access and easy maneuverability, enhancing operational efficiency. The park is

Yes

10