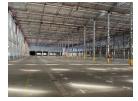

## 17220m2 Warehouse To Let

Discover an incredible opportunity in Korsten, Port Elizabeth - a large industrial warehouse awaiting your business's next venture! Spanning an impressive 17,220 square meters, this spacious unit is nestled within the highly sought-after ex GM Industrial Park on Kempston Road. As you step into this remarkable complex, you'll immediately notice the full enclosure and round-the-clock security, providing you with unparalleled peace of mind.

Designed with manufacturing and warehousing in mind, this facility offers an astounding internal height of 12.5 meters, allowing for efficient storage and operations. And that's not all! With an abundant power supply of over 1 Mva of 3-phase power, this warehouse caters to even the most demanding high-power needs. You can rest assured that your business will have the energy it