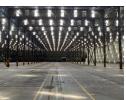

## 17220m2 Warehouse To Let

Discover an incredible opportunity in Korsten, Port Elizabeth - a large industrial warehouse awaiting your business's next venture! Spanning an impressive 17,220 square meters, this spacious unit is nestled within the highly sought-after ex GM Industrial Park on Kempston Road. As you step into this remarkable complex, you'll immediately notice the full enclosure and round-the-clock security, providing you with unparalleled peace of mind.

Designed with manufacturing and warehousing in mind, this facility offers an astounding internal height of 12.5 meters, allowing for efficient storage and operations. And that's not all! With an abundant power supply of over 1 Mva of 3-phase power, this warehouse caters to even the most demanding high-power needs. You can rest assured that your business will have the energy it