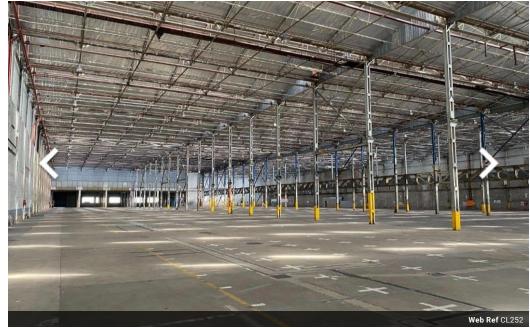

## 17220m2 Warehouse To Let

Discover an incredible opportunity in Korsten, Port Elizabeth - a large industrial warehouse awaiting your business's next venture! Spanning an impressive 17,220 square meters, this spacious unit is nestled within the highly sought-after ex GM Industrial Park on Kempston Road. As you step into this remarkable complex, you'll immediately notice the full enclosure and round-the-clock security, providing you with unparalleled peace of mind.

Designed with manufacturing and warehousing in mind, this facility offers an astounding internal height of 12.5 meters, allowing for efficient storage and operations. And that's not all! With an abundant power supply of over 1 Mva of 3-phase power, this warehouse caters to even the most demanding high-power needs. You can rest assured that your business will have the energy it