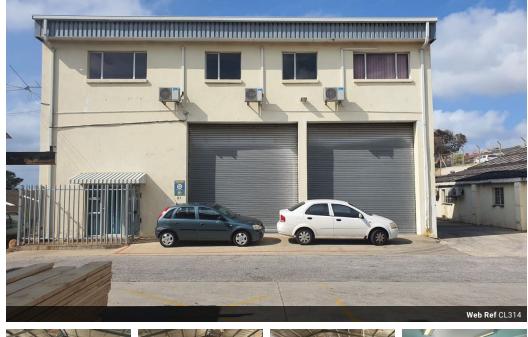

### 750m2 Warehouse To Let

A spacious 750m<sup>2</sup> warehouse is now available for lease within a secure complex. This modern warehouse features a portal-style design with an impressive internal height of 6 meters, providing ample vertical space for various operational needs. Notably, this design ensures an obstruction-free environment with no columns hindering movement or storage efficiency.

Upon entering, you'll find a well-maintained reception area that exudes professionalism. The reception area seamlessly connects to three air-conditioned offices on the first floor, offering a comfortable and conducive workspace. Additionally, the facility is equipped with a kitchen for staff convenience. Sanitary facilities are well-appointed, with male ablutions featuring 3 toilets and 2 urinals, while female ablutions are equipped with 3 toilets.