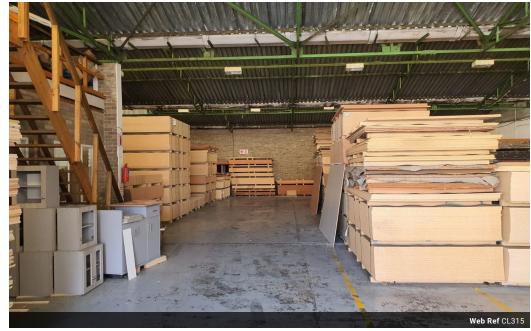

## 590m2 Warehouse To Let

A spacious warehouse measuring 590m² is now available for lease within a secure and well-maintained complex. This attractive offering boasts an industrial roller door that is notably wider than standard, allowing for convenient access and movement of goods. The property features a robust 100 amp 3-phase electrical supply, catering to a range of operational needs. Additionally, an off-grid water supply system ensures a consistent water source, promoting self-sufficiency.

The interior layout of the warehouse includes two compact office spaces, providing a designated area for administrative tasks, as well as a kitchen for employee convenience. Notably, the facility is equipped with separate male and female ablution facilities,