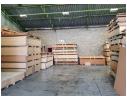

## 590m2 Warehouse To Let

A spacious warehouse measuring 590m² is now available for lease within a secure and well-maintained complex. This attractive offering boasts an industrial roller door that is notably wider than standard, allowing for convenient access and movement of goods. The property features a robust 100 amp 3-phase electrical supply, catering to a range of operational needs. Additionally, an off-grid water supply system ensures a consistent water source, promoting self-sufficiency.

The interior layout of the warehouse includes two compact office spaces, providing a designated area for administrative tasks, as well as a kitchen for employee convenience. Notably, the facility is equipped with separate male and female ablution facilities,