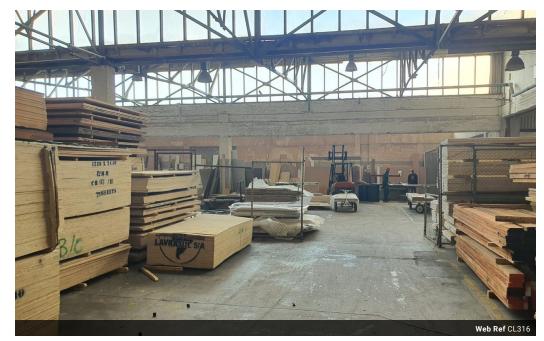

## 1375m2 Warehouse To Let

Available to let is a spacious warehouse spanning 1375m², situated within a secure and well-maintained complex. The facility boasts a commendable internal height, ensuring ample vertical space for various storage and operational needs. The interior features three mezzanine levels, each equipped with air-conditioned offices, creating a comfortable and productive working environment. Additionally, a convenient kitchen area is included within the mezzanine section, providing a dedicated space for staff to unwind and recharge.

Furthermore, the warehouse comes fully equipped with separate male and female ablution facilities, prioritizing hygiene and convenience for all occupants. Its versatile layout makes it suitable for a range of purposes, from warehousing activities to light