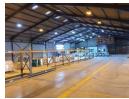

## 2240m2 Warehouse To Let

We are pleased to offer a fantastic opportunity for businesses in need of a spacious warehouse for their operations. This 2240m2 warehouse is ideally located in close proximity to the Coega Economic Development Zone (EDZ) and the Deepwater port, ensuring convenient access to major transportation routes. The warehouse boasts a generous open layout, providing ample room for distribution and light manufacturing activities. With an internal height ranging between 6 to 8 meters, it offers sufficient vertical space to accommodate various storage and operational requirements.