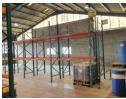

## 2240m2 Warehouse To Let

We are pleased to offer a fantastic opportunity for businesses in need of a spacious warehouse for their operations. This 2240m2 warehouse is ideally located in close proximity to the Coega Economic Development Zone (EDZ) and the Deepwater port, ensuring convenient access to major transportation routes. The warehouse boasts a generous open layout, providing ample room for distribution and light manufacturing activities. With an internal height ranging between 6 to 8 meters, it offers sufficient vertical space to accommodate various storage and operational requirements.