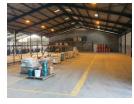

## 2240m2 Warehouse To Let

We are pleased to offer a fantastic opportunity for businesses in need of a spacious warehouse for their operations. This 2240m2 warehouse is ideally located in close proximity to the Coega Economic Development Zone (EDZ) and the Deepwater port, ensuring convenient access to major transportation routes. The warehouse boasts a generous open layout, providing ample room for distribution and light manufacturing activities. With an internal height ranging between 6 to 8 meters, it offers sufficient vertical space to accommodate various storage and operational requirements.