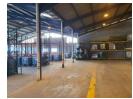

## 2240m2 Warehouse To Let

We are pleased to offer a fantastic opportunity for businesses in need of a spacious warehouse for their operations. This 2240m2 warehouse is ideally located in close proximity to the Coega Economic Development Zone (EDZ) and the Deepwater port, ensuring convenient access to major transportation routes. The warehouse boasts a generous open layout, providing ample room for distribution and light manufacturing activities. With an internal height ranging between 6 to 8 meters, it offers sufficient vertical space to accommodate various storage and operational requirements.

Safety and security are of utmost importance, and this warehouse addresses those concerns effectively. The premises feature a small flammable store to safely handle potentially hazardous materials, ensuring compliance with relevant regulations.