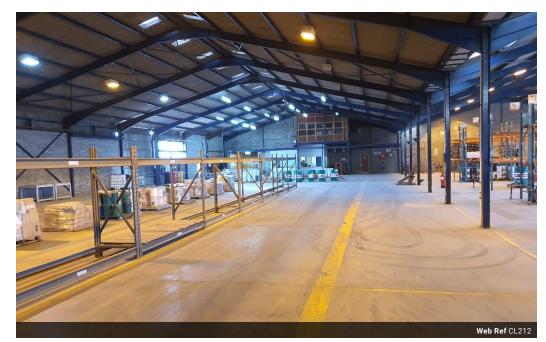

## 2240m2 Warehouse To Let

We are pleased to offer a fantastic opportunity for businesses in need of a spacious warehouse for their operations. This 2240m2 warehouse is ideally located in close proximity to the Coega Economic Development Zone (EDZ) and the Deepwater port, ensuring convenient access to major transportation routes. The warehouse boasts a generous open layout, providing ample room for distribution and light manufacturing activities. With an internal height ranging between 6 to 8 meters, it offers sufficient vertical space to accommodate various storage and operational requirements.

Safety and security are of utmost importance, and this warehouse addresses those concerns effectively. The premises feature a small flammable store to safely handle potentially hazardous materials, ensuring compliance with relevant regulations.