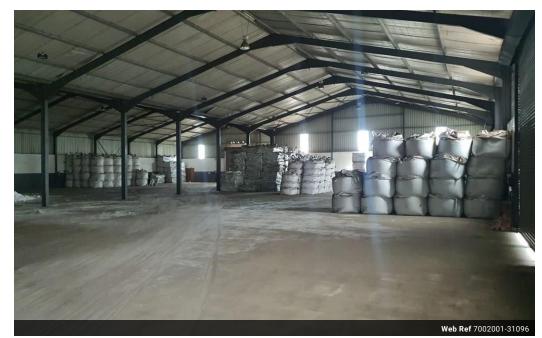

## 2400m2 Portal Style Warehouse

The 2400m2 portal-style warehouse located in Markman Industrial offers a versatile space ideal for warehousing or manufacturing operations. Situated in a prime location, this property provides easy access to Coega EDZ and the Deepwater port of Ngura, making it advantageous for businesses involved in import/export or logistics. Its proximity to these key areas facilitates efficient transportation and distribution of goods. Additionally, Markman Industrial is known for its industrial activities, making it a suitable environment for businesses in need of an industrial setting.

One of the notable features of this warehouse is the dedicated paved yard. This additional space can be utilized for various papers of the notable features of this warehouse is the dedicated paved yard. This additional space can be utilized for various papers of the notable features of the n