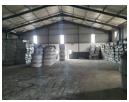

## 2400m2 Portal Style Warehouse

The 2400m2 portal-style warehouse located in Markman Industrial offers a versatile space ideal for warehousing or manufacturing operations. Situated in a prime location, this property provides easy access to Coega EDZ and the Deepwater port of Ngura, making it advantageous for businesses involved in import/export or logistics. Its proximity to these key areas facilitates efficient transportation and distribution of goods. Additionally, Markman Industrial is known for its industrial activities, making it a suitable environment for businesses in need of an industrial setting.