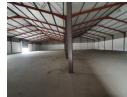

## 3730m2 Portal Style Warehouse

The portal style warehousing facility situated in Markman, consists of two separate buildings. It offers a total area of 3730 square meters and is accompanied by a large secured dedicated concrete yard. The facility has easy access for superlinks, which are large trucks commonly used in transportation and logistics.

The buildings feature five high bay roller floors, which provide efficient loading and unloading of goods. Additionally, there is a neat office component within the facility, along with male and female ablution facilities for the convenience of the staff. The location of the facility is advantageous, as it is situated close to the Coega Special Economic Zone (SEZ) and the deepwater