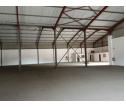

## 3730m2 Portal Style Warehouse

The portal style warehousing facility situated in Markman, consists of two separate buildings. It offers a total area of 3730 square meters and is accompanied by a large secured dedicated concrete yard. The facility has easy access for superlinks, which are large trucks commonly used in transportation and logistics.

The buildings feature five high bay roller floors, which provide efficient loading and unloading of goods. Additionally, there is a neat office component within the facility, along with male and female ablution facilities for the convenience of the staff. The location of the facility is advantageous, as it is situated close to the Coega Special Economic Zone (SEZ) and the deepwater