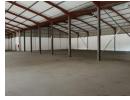

## 3730m2 Portal Style Warehouse

The portal style warehousing facility situated in Markman, consists of two separate buildings. It offers a total area of 3730 square meters and is accompanied by a large secured dedicated concrete yard. The facility has easy access for superlinks, which are large trucks commonly used in transportation and logistics.

The buildings feature five high bay roller floors, which provide efficient loading and unloading of goods. Additionally, there is a neat office component within the facility, along with male and female ablution facilities for the convenience of the staff. The location of the facility is advantageous, as it is situated close to the Coega Special Economic Zone (SEZ) and the deepwater