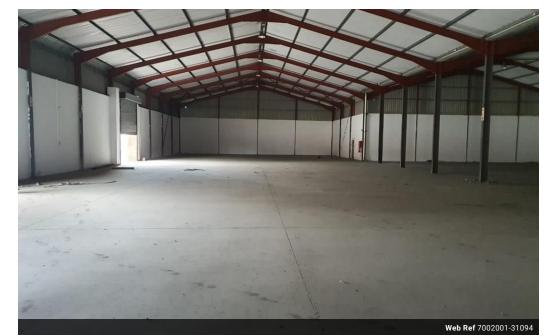

## 3730m2 Portal Style Warehouse

The portal style warehousing facility situated in Markman, consists of two separate buildings. It offers a total area of 3730 square meters and is accompanied by a large secured dedicated concrete yard. The facility has easy access for superlinks, which are large trucks commonly used in transportation and logistics.

The buildings feature five high bay roller floors, which provide efficient loading and unloading of goods. Additionally, there is a neat office component within the facility, along with male and female ablution facilities for the convenience of the staff. The location of the facility is advantageous, as it is situated close to the Coega Special Economic Zone (SEZ) and the deepwater