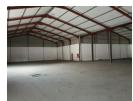

## 3730m2 Portal Style Warehouse

The portal style warehousing facility situated in Markman, consists of two separate buildings. It offers a total area of 3730 square meters and is accompanied by a large secured dedicated concrete yard. The facility has easy access for superlinks, which are large trucks commonly used in transportation and logistics.

The buildings feature five high bay roller floors, which provide efficient loading and unloading of goods. Additionally, there is a neat office component within the facility, along with male and female ablution facilities for the convenience of the staff. The location of the facility is advantageous, as it is situated close to the Coega Special Economic Zone (SEZ) and the deepwater