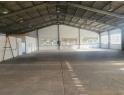

## 700m2 Portal Style Warehouse To Let

We have a fantastic opportunity for lease: a 700m2 portal-style warehouse located on a highly visible route. This spacious warehouse boasts a unique design without any columns, providing maximum flexibility for your business operations. Access to the warehouse is seamless, as it can be reached directly from a concrete yard through two extra-wide industrial roller doors. This feature ensures smooth and efficient movement of goods and materials.

Within the warehouse, you will find two medium-sized offices, offering a comfortable and functional workspace for your administrative needs. Additionally, the facility includes separate male and female ablutions complete with showers, ensuring the convenience and comfort of your staff. These amenities reflect our commitment to providing a well-equipped and accommodating