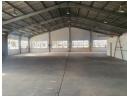

## 700m2 Portal Style Warehouse To Let

We have a fantastic opportunity for lease: a 700m2 portal-style warehouse located on a highly visible route. This spacious warehouse boasts a unique design without any columns, providing maximum flexibility for your business operations. Access to the warehouse is seamless, as it can be reached directly from a concrete yard through two extra-wide industrial roller doors. This feature ensures smooth and efficient movement of goods and materials.