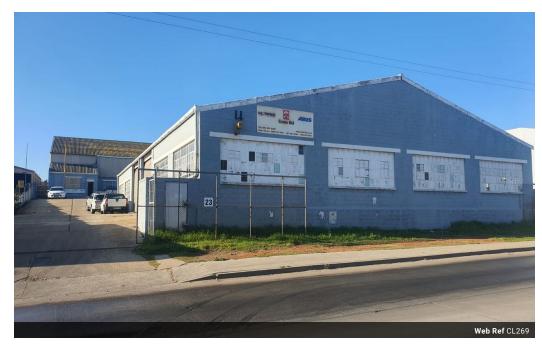

## 700m2 Portal Style Warehouse To Let

We have a fantastic opportunity for lease: a 700m2 portal-style warehouse located on a highly visible route. This spacious warehouse boasts a unique design without any columns, providing maximum flexibility for your business operations. Access to the warehouse is seamless, as it can be reached directly from a concrete yard through two extra-wide industrial roller doors. This feature ensures smooth and efficient movement of goods and materials.

lan Knott 072-226-3189 ian.knott@expsouthafrica.co.za

Contact eXp South Africa

087 8212575

Old Main Road Johannesburg South Africa

R21,000 pm

Gross Monthly Rental R21,000 Excl. VAT