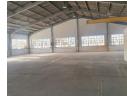

## 700m2 Portal Style Warehouse To Let

We have a fantastic opportunity for lease: a 700m2 portal-style warehouse located on a highly visible route. This spacious warehouse boasts a unique design without any columns, providing maximum flexibility for your business operations. Access to the warehouse is seamless, as it can be reached directly from a concrete yard through two extra-wide industrial roller doors. This feature ensures smooth and efficient movement of goods and materials.