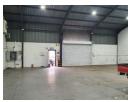

## 275m2 High Bay Warehouse To Let In Newton Park

This 275m2 warehouse unit delivers excellent utility and access for businesses that require functional, well-positioned industrial space. Designed in a modern portal-style, the unit boasts an impressive 6-meter internal height, allowing for vertical storage or racking systems to optimize operations.

The warehouse is accessed via two large high-volume roller shutter doors, enabling seamless vehicle flow for loading and offloading. Whether you're in distribution, storage, or light manufacturing, the space is adaptable and secure, making it a practical choice for a range of business activities.