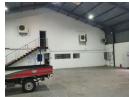

## 275m2 High Bay Warehouse To Let In Newton Park

This 275m2 warehouse unit delivers excellent utility and access for businesses that require functional, well-positioned industrial space. Designed in a modern portal-style, the unit boasts an impressive 6-meter internal height, allowing for vertical storage or racking systems to optimize operations.