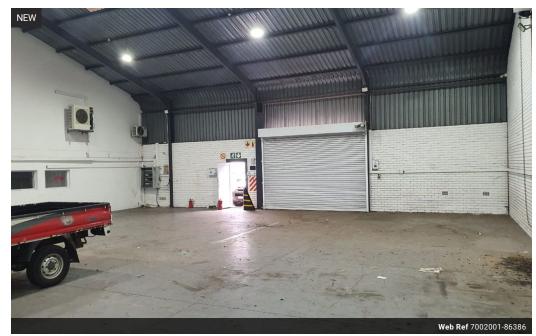

## 275m2 High Bay Warehouse To Let In Newton Park

This 275m2 warehouse unit delivers excellent utility and access for businesses that require functional, well-positioned industrial space. Designed in a modern portal-style, the unit boasts an impressive 6-meter internal height, allowing for vertical storage or racking systems to optimize operations.

The warehouse is accessed via two large high-volume roller shutter doors, enabling seamless vehicle flow for loading and offloading. Whether you're in distribution, storage, or light manufacturing, the space is adaptable and secure, making it a practical choice for a range of business activities.