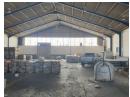

## 1000m2 Portal Style Warehouse To Let

1,000m<sup>2</sup>

We are offering a spacious warehouse of 1000 square meters for lease in the prime location of North End. This well-designed facility features a portal-style structure, providing a distinctive and functional aesthetic. The expansive open floor space within the warehouse offers ample room for various business activities. With an impressive internal height ranging between 6 to 9 meters, the warehouse provides a comfortable environment for diverse operations.

A standout feature of this warehouse is its high bay industrial roller door, which facilitates easy access for large vehicles and equipment. This makes the space exceptionally suitable for businesses focused on storage, manufacturing, or even mechanical