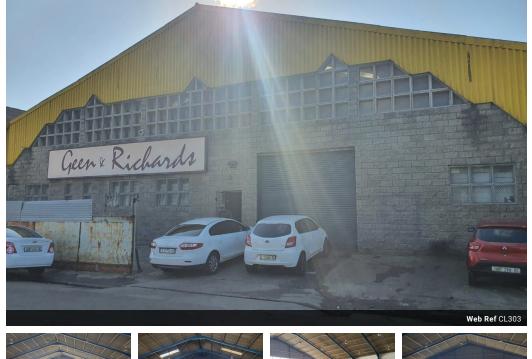

## 1000m2 Portal Style Warehouse To Let

1,000m<sup>2</sup>

We are offering a spacious warehouse of 1000 square meters for lease in the prime location of North End. This well-designed facility features a portal-style structure, providing a distinctive and functional aesthetic. The expansive open floor space within the warehouse offers ample room for various business activities. With an impressive internal height ranging between 6 to 9 meters, the warehouse provides a comfortable environment for diverse operations.

A standout feature of this warehouse is its high bay industrial roller door, which facilitates easy access for large vehicles and equipment. This makes the space exceptionally suitable for businesses focused on storage, manufacturing, or even mechanical