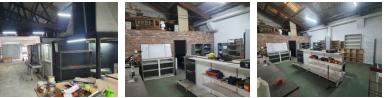

## 500m2 Warehouse To Let In a Prime Industrial Node In North End

This versatile 500m2 warehouse is available for lease in a high-demand industrial area, offering excellent accessibility and functionality for a range of business operations. The space includes five air-conditioned offices, providing a comfortable administrative setup, while the warehouse can be further opened up by removing the existing mezzanine to maximize usable floor space.

Equipped with a reliable 3-phase electrical supply, the property is well-suited for light manufacturing, maintenance work, or storage. Separate male and female ablutions, along with a dedicated kitchen, ensure convenience for staff working on-site. A small dedicated yard offers additional workspace or parking, enhancing the property's practicality for daily operations. The layout