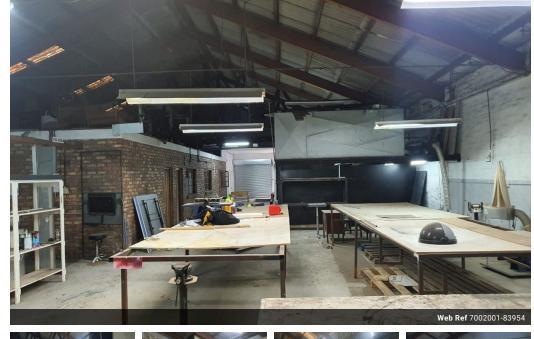

## 500m2 Warehouse To Let In a Prime Industrial Node In North End

This versatile 500m2 warehouse is available for lease in a high-demand industrial area, offering excellent accessibility and functionality for a range of business operations. The space includes five air-conditioned offices, providing a comfortable administrative setup, while the warehouse can be further opened up by removing the existing mezzanine to maximize usable floor space.

Equipped with a reliable 3-phase electrical supply, the property is well-suited for light manufacturing, maintenance work, or storage. Separate male and female ablutions, along with a dedicated kitchen, ensure convenience for staff working on-site. A small dedicated yard offers additional workspace or parking, enhancing the property's practicality for daily operations. The layout