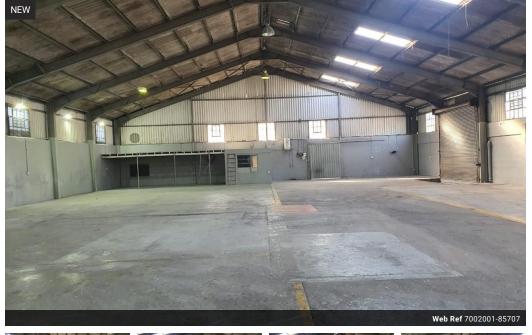

# Prime 1165m<sup>2</sup> Industrial Warehouse in Sought-After North End

Prime 1165m<sup>2</sup> Industrial Warehouse in Sought-After North End

10 Tn/m<sup>2</sup>

Yes

Yes

100

An exceptional leasing opportunity has become available in the highly desirable North End precinct—a prime industrial warehouse spanning an impressive 1165m<sup>2</sup>. Showcasing signature portal-style architecture, the facility boasts soaring internal heights of 6 to 9 metres, allowing for maximum cubic capacity. The expansive, column-free design creates a seamless and flexible working environment ideal for racking, machinery placement, or open-plan operations. Wide 3.6m-high industrial roller shutter doors enhance operational efficiency, enabling smooth ingress and egress for logistics vehicles.

### Interior

Floor Loading Cap. Air Conditioning Power 3 Phase Power Amps

Exterior Security Open Parking Bays

Sizes Floor Size

1,165m<sup>2</sup>