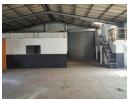

## 545m2 Portal Style Warehouse

This centrally located 545m2 portal style warehouse offers a prime opportunity for businesses in need of storage or light manufacturing space. Situated in a convenient location, the warehouse provides easy access and accessibility for both suppliers and customers. Its prominent position also presents an excellent branding opportunity, allowing businesses to showcase their identity and attract attention.