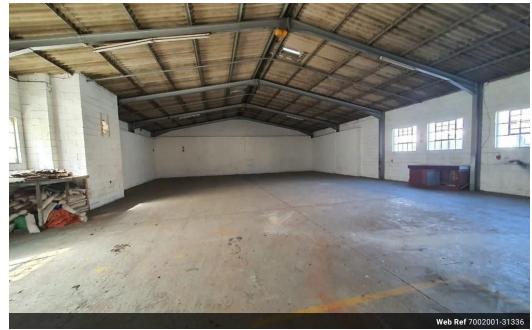

## 545m2 Portal Style Warehouse

This centrally located 545m2 portal style warehouse offers a prime opportunity for businesses in need of storage or light manufacturing space. Situated in a convenient location, the warehouse provides easy access and accessibility for both suppliers and customers. Its prominent position also presents an excellent branding opportunity, allowing businesses to showcase their identity and attract attention.

With a large paved verge in front of the building, the warehouse facilitates efficient loading and offloading of goods, while also providing ample space for staff parking.

These features make it a highly desirable location for businesses seeking a well-connected and functional warehouse facility.