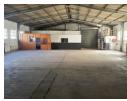

## 545m2 Portal Style Warehouse

This centrally located 545m2 portal style warehouse offers a prime opportunity for businesses in need of storage or light manufacturing space. Situated in a convenient location, the warehouse provides easy access and accessibility for both suppliers and customers. Its prominent position also presents an excellent branding opportunity, allowing businesses to showcase their identity and attract attention.

With a large paved verge in front of the building, the warehouse facilitates efficient loading and offloading of goods, while also providing ample space for staff parking.

These features make it a highly desirable location for businesses seeking a well-connected and functional warehouse facility.