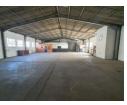

## 545m2 Portal Style Warehouse

This centrally located 545m2 portal style warehouse offers a prime opportunity for businesses in need of storage or light manufacturing space. Situated in a convenient location, the warehouse provides easy access and accessibility for both suppliers and customers. Its prominent position also presents an excellent branding opportunity, allowing businesses to showcase their identity and attract attention.

With a large paved verge in front of the building, the warehouse facilitates efficient loading and offloading of goods, while also providing ample space for staff parking.

These features make it a highly desirable location for businesses seeking a well-connected and functional warehouse facility.