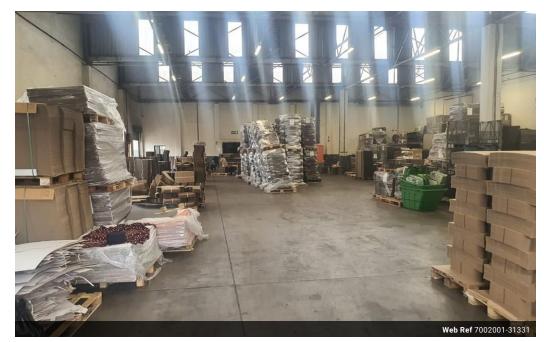

## 1300m2 Saw tooth Warehouse / Factory

This 1300 square meter sawtooth warehouse/factory is located within a secure industrial complex that operates around the clock, ensuring a safe and protected environment for your business operations. With an internal height of 5.5 meters, the space offers ample vertical space for storage and activities. The sawtooth roof design adds a unique architectural feature to the building, allowing for efficient ventilation and natural lighting. The warehouse is ideal for various industrial or manufacturing purposes, providing a spacious and well-designed area to meet your operational needs.