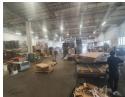

## 1300m2 Saw tooth Warehouse / Factory

This 1300 square meter sawtooth warehouse/factory is located within a secure industrial complex that operates around the clock, ensuring a safe and protected environment for your business operations. With an internal height of 5.5 meters, the space offers ample vertical space for storage and activities. The sawtooth roof design adds a unique architectural feature to the building, allowing for efficient ventilation and natural lighting. The warehouse is ideal for various industrial or manufacturing purposes, providing a spacious and well-designed area to meet your operational needs.