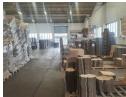

## 1300m2 Saw tooth Warehouse / Factory

This 1300 square meter sawtooth warehouse/factory is located within a secure industrial complex that operates around the clock, ensuring a safe and protected environment for your business operations. With an internal height of 5.5 meters, the space offers ample vertical space for storage and activities. The sawtooth roof design adds a unique architectural feature to the building, allowing for efficient ventilation and natural lighting. The warehouse is ideal for various industrial or manufacturing purposes, providing a spacious and well-designed area to meet your operational needs.