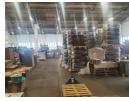

## 1300m2 Saw tooth Warehouse / Factory

This 1300 square meter sawtooth warehouse/factory is located within a secure industrial complex that operates around the clock, ensuring a safe and protected environment for your business operations. With an internal height of 5.5 meters, the space offers ample vertical space for storage and activities. The sawtooth roof design adds a unique architectural feature to the building, allowing for efficient ventilation and natural lighting. The warehouse is ideal for various industrial or manufacturing purposes, providing a spacious and well-designed area to meet your operational needs.