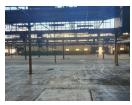

## 5000m2 Manufacturing Warehouse

A 5000m2 manufacturing facility provides ample space for various manufacturing operations or bulk storage. With a 5-meter internal height, it offers decent vertical clearance for most activities. The availability of a secure industrial park ensures the safety and protection of the facility and its contents.

Having plenty of 3-phase electrical supply is advantageous for manufacturing operations, as it supports the use of heavy machinery and equipment that typically require three-phase power. This feature allows for efficient and reliable power distribution throughout the facility.

The versatility of the facility, being suitable for both light and heavy manufacturing, means that a wide range of industries can