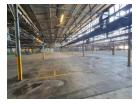

## 5000m2 Manufacturing Warehouse

A 5000m2 manufacturing facility provides ample space for various manufacturing operations or bulk storage. With a 5-meter internal height, it offers decent vertical clearance for most activities. The availability of a secure industrial park ensures the safety and protection of the facility and its contents.

Having plenty of 3-phase electrical supply is advantageous for manufacturing operations, as it supports the use of heavy machinery and equipment that typically require three-phase power. This feature allows for efficient and reliable power distribution throughout the facility.

The versatility of the facility, being suitable for both light and heavy manufacturing, means that a wide range of industries can