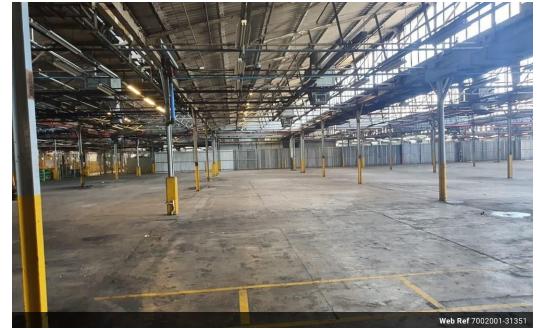

## 5000m2 Manufacturing Warehouse

A 5000m2 manufacturing facility provides ample space for various manufacturing operations or bulk storage. With a 5-meter internal height, it offers decent vertical clearance for most activities. The availability of a secure industrial park ensures the safety and protection of the facility and its contents.

Having plenty of 3-phase electrical supply is advantageous for manufacturing operations, as it supports the use of heavy machinery and equipment that typically require three-phase power. This feature allows for efficient and reliable power distribution throughout the facility.

The versatility of the facility, being suitable for both light and heavy manufacturing, means that a wide range of industries can