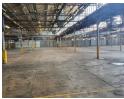

## 5000m2 Manufacturing Warehouse

A 5000m2 manufacturing facility provides ample space for various manufacturing operations or bulk storage. With a 5-meter internal height, it offers decent vertical clearance for most activities. The availability of a secure industrial park ensures the safety and protection of the facility and its contents.

Having plenty of 3-phase electrical supply is advantageous for manufacturing operations, as it supports the use of heavy machinery and equipment that typically require three-phase power. This feature allows for efficient and reliable power distribution throughout the facility.

The versatility of the facility, being suitable for both light and heavy manufacturing, means that a wide range of industries can