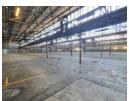

## 5000m2 Manufacturing Warehouse

A 5000m2 manufacturing facility provides ample space for various manufacturing operations or bulk storage. With a 5-meter internal height, it offers decent vertical clearance for most activities. The availability of a secure industrial park ensures the safety and protection of the facility and its contents.

Having plenty of 3-phase electrical supply is advantageous for manufacturing operations, as it supports the use of heavy machinery and equipment that typically require three-phase power. This feature allows for efficient and reliable power distribution throughout the facility.

The versatility of the facility, being suitable for both light and heavy manufacturing, means that a wide range of industries can