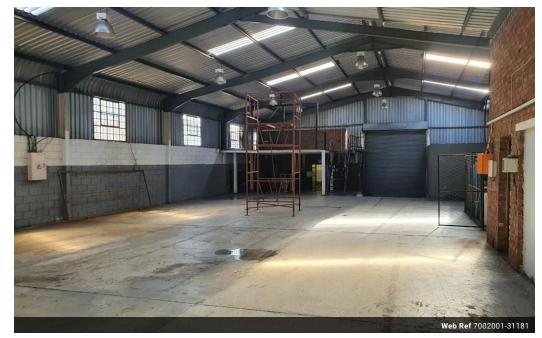

## 600m2 Portal Style Warehouse

This 600m2 portal style warehouse located in Sidwell offers a solid construction and heavy duty floors, making it an ideal choice for storage or light to heavy manufacturing. Its robust structure ensures durability and can withstand the demands of industrial operations. The heavy duty floors are designed to bear the weight of machinery, equipment, and substantial storage loads, providing a secure foundation for any manufacturing or storage needs.

One of the notable features of this warehouse is its good natural lighting. With ample daylight filtering into the space, reliance on artificial lighting can be minimized during daytime hours. This not only creates a pleasant working environment but also helps