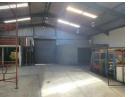

## 600m2 Portal Style Warehouse

This 600m2 portal style warehouse located in Sidwell offers a solid construction and heavy duty floors, making it an ideal choice for storage or light to heavy manufacturing. Its robust structure ensures durability and can withstand the demands of industrial operations. The heavy duty floors are designed to bear the weight of machinery, equipment, and substantial storage loads, providing a secure foundation for any manufacturing or storage needs.

One of the notable features of this warehouse is its good natural lighting. With ample daylight filtering into the space, reliance on artificial lighting can be minimized during daytime hours. This not only creates a pleasant working environment but also helps