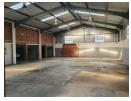

## 600m2 Portal Style Warehouse

This 600m2 portal style warehouse located in Sidwell offers a solid construction and heavy duty floors, making it an ideal choice for storage or light to heavy manufacturing. Its robust structure ensures durability and can withstand the demands of industrial operations. The heavy duty floors are designed to bear the weight of machinery, equipment, and substantial storage loads, providing a secure foundation for any manufacturing or storage needs.