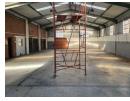

## 600m2 Portal Style Warehouse

This 600m2 portal style warehouse located in Sidwell offers a solid construction and heavy duty floors, making it an ideal choice for storage or light to heavy manufacturing. Its robust structure ensures durability and can withstand the demands of industrial operations. The heavy duty floors are designed to bear the weight of machinery, equipment, and substantial storage loads, providing a secure foundation for any manufacturing or storage needs.