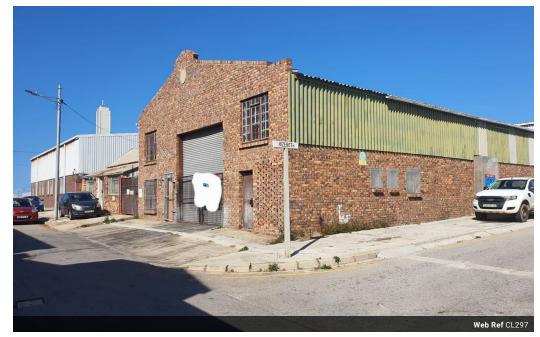

## 370m2 Portal Style Warehouse To Let

We are pleased to offer a fantastic 370m2 warehouse for lease in the sought-after industrial area of Sidwell. This spacious warehouse features a portal-style design with a generous internal height of 6 meters, providing ample vertical space for efficient storage and operations. It is perfectly suited for a range of manufacturing or warehousing needs.