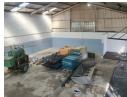

## 370m2 Portal Style Warehouse To Let

We are pleased to offer a fantastic 370m2 warehouse for lease in the sought-after industrial area of Sidwell. This spacious warehouse features a portal-style design with a generous internal height of 6 meters, providing ample vertical space for efficient storage and operations. It is perfectly suited for a range of manufacturing or warehousing needs.