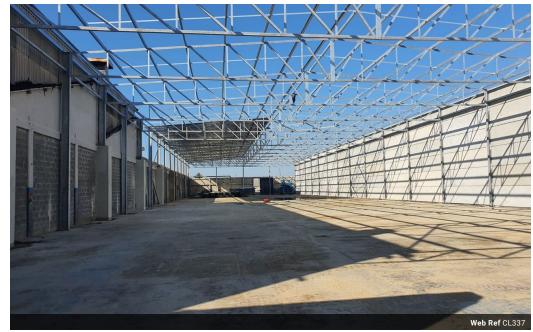

## 3 x 2000m2 Warehouses To Let

Introducing three brand-new, spacious 2000m² units available for lease within a secure industrial park offering round-the-clock protection. The industrial park ensures a safe and secure environment for businesses to thrive. Nestled within this space is a generously sized concrete yard, providing ample room and effortless maneuverability for superlinks and other heavy-duty vehicles. The park's strategic design aims to simplify logistics and transportation.

These modern units feature state-of-the-art IVR clad structures, showcasing a contemporary industrial aesthetic while ensuring durability and insulation. The interiors are meticulously maintained, boasting air-conditioned offices that exude professionalism