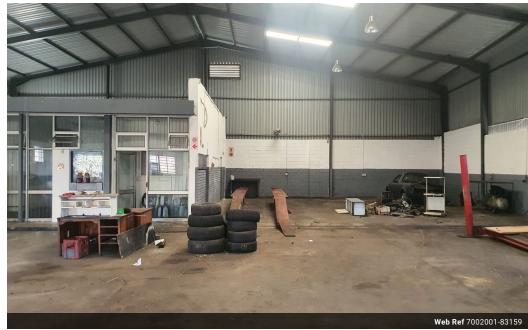

## 501m2 Workshop on Busy Strip Located In Sidwell

This 501m2 workshop offers a high-exposure location on a busy strip making it an ideal space for businesses seeking maximum visibility and branding opportunities. The portal-style warehouse features a 6m internal height with two high bay industrial roller doors allowing for seamless vehicle access and efficient operations.

A well-appointed reception area and two offices provide a professional workspace while separate male and female ablutions and a kitchen ensure staff comfort. The property is equipped with a three-phase electrical supply making it suitable for a range of industrial applications.

Designed for versatility this workshop is ideal for tyre fitment centers light manufacturing or mechanical workshops. The