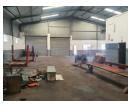

## 501m2 Workshop on Busy Strip Located In Sidwell

This 501m2 workshop offers a high-exposure location on a busy strip making it an ideal space for businesses seeking maximum visibility and branding opportunities. The portal-style warehouse features a 6m internal height with two high bay industrial roller doors allowing for seamless vehicle access and efficient operations.

Designed for versatility this workshop is ideal for tyre fitment centers light manufacturing or mechanical workshops. The