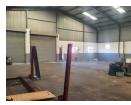

## 501m2 Workshop on Busy Strip Located In Sidwell

This 501m2 workshop offers a high-exposure location on a busy strip making it an ideal space for businesses seeking maximum visibility and branding opportunities. The portal-style warehouse features a 6m internal height with two high bay industrial roller doors allowing for seamless vehicle access and efficient operations.

A well-appointed reception area and two offices provide a professional workspace while separate male and female ablutions and a kitchen ensure staff comfort. The property is equipped with a three-phase electrical supply making it suitable for a range of industrial applications.

Designed for versatility this workshop is ideal for tyre fitment centers light manufacturing or mechanical workshops. The