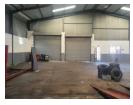

## 501m2 Workshop on Busy Strip Located In Sidwell

This 501m2 workshop offers a high-exposure location on a busy strip making it an ideal space for businesses seeking maximum visibility and branding opportunities. The portal-style warehouse features a 6m internal height with two high bay industrial roller doors allowing for seamless vehicle access and efficient operations.

Designed for versatility this workshop is ideal for tyre fitment centers light manufacturing or mechanical workshops. The