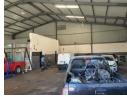

## 501m2 Workshop on Busy Strip Located In Sidwell

This 501m2 workshop offers a high-exposure location on a busy strip making it an ideal space for businesses seeking maximum visibility and branding opportunities. The portal-style warehouse features a 6m internal height with two high bay industrial roller doors allowing for seamless vehicle access and efficient operations.

A well-appointed reception area and two offices provide a professional workspace while separate male and female ablutions and a kitchen ensure staff comfort. The property is equipped with a three-phase electrical supply making it suitable for a range of industrial applications.