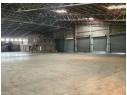

## 7000m2 Warehouse in secure Industrial Park

This 7000m2 distribution warehouse is situated in a secure industrial park. It features a large concrete yard, which is perfect for bulk logistics and can accommodate superlinks.

The warehouse itself has on-grade access through three roller doors, allowing for easy movement of goods in and out of the facility. Additionally, there are five raised loading bays equipped with two docklevellers. These loading bays provide efficient and convenient loading and unloading capabilities for trucks of varying heights.

To further enhance safety measures, the warehouse is equipped with a high-density sprinkler system. This system helps protect the warehouse and its contents in the event of a fire.

Within the warehouse, there are three offices and a reception area, providing space for administrative tasks and employee