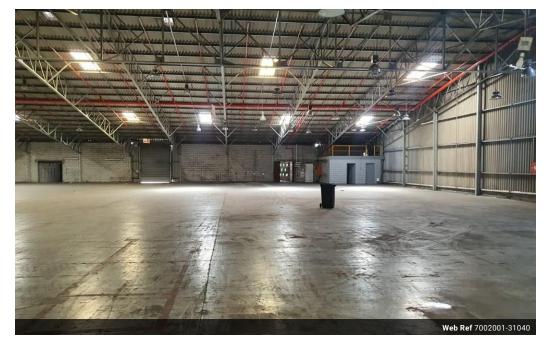

## 7000m2 Warehouse in secure Industrial Park

This 7000m2 distribution warehouse is situated in a secure industrial park. It features a large concrete yard, which is perfect for bulk logistics and can accommodate superlinks.

The warehouse itself has on-grade access through three roller doors, allowing for easy movement of goods in and out of the facility. Additionally, there are five raised loading bays equipped with two docklevellers. These loading bays provide efficient and convenient loading and unloading capabilities for trucks of varying heights.

To further enhance safety measures, the warehouse is equipped with a high-density sprinkler system. This system helps protect the warehouse and its contents in the event of a fire.

Within the warehouse, there are three offices and a reception area, providing space for administrative tasks and employee