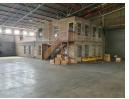

To further enhance safety measures, the warehouse is equipped with a high-density sprinkler system. This system helps protect the warehouse and its contents in the event of a fire.

Within the warehouse, there are three offices and a reception area, providing space for administrative tasks and employee