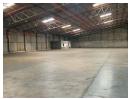

## 7000m2 Warehouse in secure Industrial Park

This 7000m2 distribution warehouse is situated in a secure industrial park. It features a large concrete yard, which is perfect for bulk logistics and can accommodate superlinks.

The warehouse itself has on-grade access through three roller doors, allowing for easy movement of goods in and out of the facility. Additionally, there are five raised loading bays equipped with two docklevellers. These loading bays provide efficient and convenient loading and unloading capabilities for trucks of varying heights.