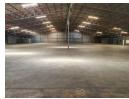

## 7000m2 Warehouse in secure Industrial Park

This 7000m2 distribution warehouse is situated in a secure industrial park. It features a large concrete yard, which is perfect for bulk logistics and can accommodate superlinks.

The warehouse itself has on-grade access through three roller doors, allowing for easy movement of goods in and out of the facility. Additionally, there are five raised loading bays equipped with two docklevellers. These loading bays provide efficient and convenient loading and unloading capabilities for trucks of varying heights.