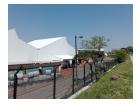

## Unique Opportunity

Available 28000m warehouse with +30 000 yard, multiple roller doors, dock loaders and more with 76000m brownsfield next door which is ready for re-development or hardened yard. Take either 28000m warehouse with 30 000m yard or build on the 76000m or combine both. Price is for the existing warehouse and associated yard with that facility not the brownsfield as it is 2 different

## Features

Zoning Industrial

Sizes

Floor Size 60,000m<sup>2</sup>