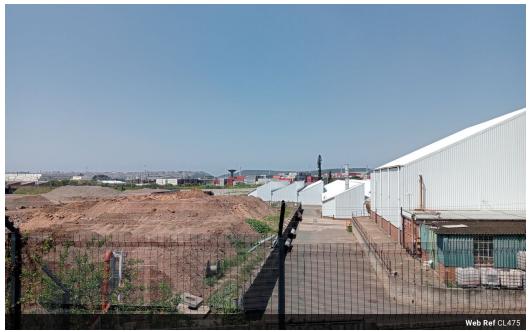

## Unique Opportunity

Available 28000m warehouse with +30 000 yard, multiple roller doors, dock loaders and more with 76000m brownsfield next door which is ready for re-development or hardened yard. Take either 28000m warehouse with 30 000m yard or build on the 76000m or combine both. Price is for the existing warehouse and associated yard with that facility not the brownsfield as it is 2 different

## Features

Zoning Industrial

Sizes

Floor Size 60,000m<sup>2</sup>