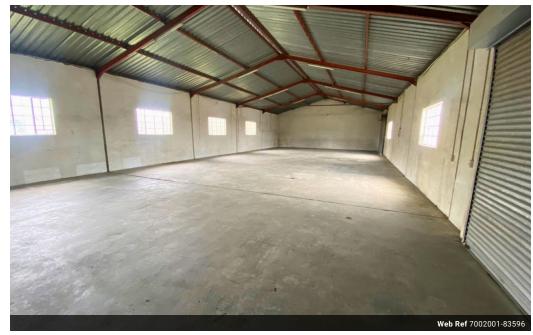

## 1000 sqm Industrial Warehouse - Vryheid Industrial Area

This 1000 sqm industrial warehouse in the Vryheid Industrial Area is available immediately and is ideal for vehicle storage, feed storage, or industrial equipment.

The property features ample space with high ceilings, three-phase power suitable for industrial operations, and a large entrance for easy access and loading or unloading. It is well-suited for automotive, agricultural, or industrial businesses and is located in a