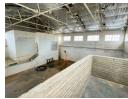

## 1000 sqm Industrial Warehouse - Vryheid Industrial Area

This 1000 sqm industrial warehouse in the Vryheid Industrial Area is available immediately and is ideal for vehicle storage, feed storage, or industrial equipment.

The property features ample space with high ceilings, three-phase power suitable for industrial operations, and a large entrance for easy access and loading or unloading. It is well-suited for automotive, agricultural, or industrial businesses and is located in a