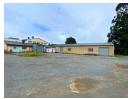

## 1000 sqm Industrial Warehouse - Vryheid Industrial Area

This 1000 sqm industrial warehouse in the Vryheid Industrial Area is available immediately and is ideal for vehicle storage, feed storage, or industrial equipment.

The property features ample space with high ceilings, three-phase power suitable for industrial operations, and a large entrance for easy access and loading or unloading. It is well-suited for automotive, agricultural, or industrial businesses and is located in a