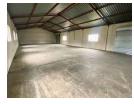

## 1000 sqm Industrial Warehouse - Vryheid Industrial Area

This 1000 sqm industrial warehouse in the Vryheid Industrial Area is available immediately and is ideal for vehicle storage, feed storage, or industrial equipment.

The property features ample space with high ceilings, three-phase power suitable for industrial operations, and a large entrance for easy access and loading or unloading. It is well-suited for automotive, agricultural, or industrial businesses and is located in a