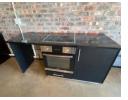

It has a fitted kitchen with oven and hob as well as cupboards and a stainless steel sink.