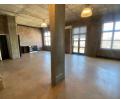

## R14,250 pm

Gross Monthly Rental R14,250 Excl. VAT Monthly Rates R1 Excl. VAT

Monthly Levy R1 Excl. VAT

Lovely Mixed-Use Work/Live Space To Let at Old Castle Brewery

This lovely 75m2 work/live space is now available for immediate occupation and is perfect for the work-from-home individual.

The available unit at the Old Castle Brewery presents an exciting opportunity for creative professionals to establish their presence in one of Cape Town's most sought-after locations. With its prime location, vibrant community, and historic charm, this unit is the perfect canvas for your next creative venture.

It has a fitted kitchen with oven and hob as well as cupboards and a stainless steel sink.