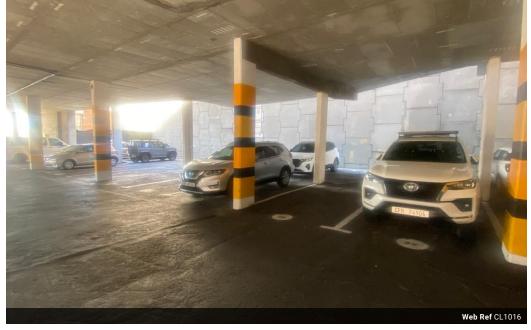

## Features

| Building Name<br>Zoning      | OLD CASTLE BREWERY<br>Mixed Use |                      |     |                            |                  |
|------------------------------|---------------------------------|----------------------|-----|----------------------------|------------------|
| Interior<br>Air Conditioning | Yes                             | Exterior<br>Security | Yes | <b>Sizes</b><br>Floor Size | 75m <sup>2</sup> |
| <b>-</b> .                   |                                 |                      |     |                            |                  |

## Extras

24 Hour Access Above Road Accommodation Air Conditioning Unit Balcony Near Bus Service Near Mini Bus Service Near Train Service Open Plan Kitchen Domestic Bathroom Bathroom Open Plan mixed-use