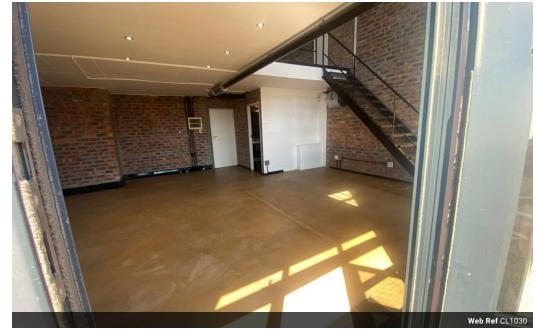

## 180m2 Loft Style Mixed-Use Live-Work Space at Old Castle Brewery

180m2 Loft-style mixed-use space laid out over three levels offering an amazing open airy look and feel with lots of natural light with floor to ceiling windows and double doors leading out onto two separate balconies.

## Features

Zoning Mixed Use

 Interior
 Exterior
 Sizes

 Air Conditioning
 Yes
 Security
 Yes
 Floor Size
 180m²