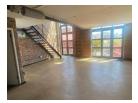

## 180m2 Loft Style Mixed-Use Live-Work Space at Old Castle Brewery

180m2 Loft-style mixed-use space laid out over three levels offering an amazing open airy look and feel with lots of natural light with floor to ceiling windows and double doors leading out onto two separate balconies.

## Features

Zoning Mixed Use

 Interior
 Exterior
 Sizes

 Air Conditioning
 Yes
 Security
 Yes
 Floor Size
 180m²